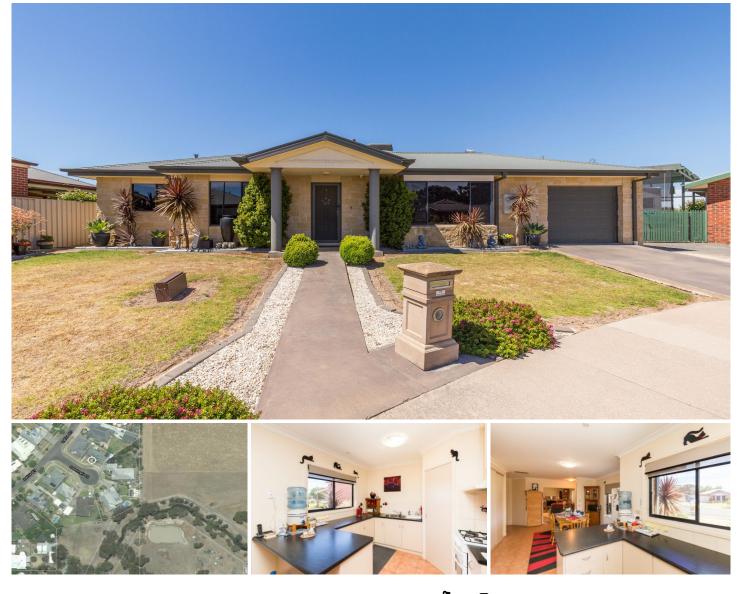

## 2/8 Latus Drive Horsham VIC

The perfect investment property with great tenants is here! Features include two spacious bedrooms plus a study, direct bathroom access from the master bedroom, modern kitchen with tiled meals area, a roomy lounge room, gas heating and evaporative cooling. Outside is an easily-maintained backyard and a single garage. Currently leased for \$285 per week just set, forget, and relax! 2 🍋 1 🚰 1 🛱

Price : \$ 305,000 View : https://www.wdre.com.au/5637615

Wes Davidson 0419820000

https://www.wdre.com.au Wes Davidson Real Estate