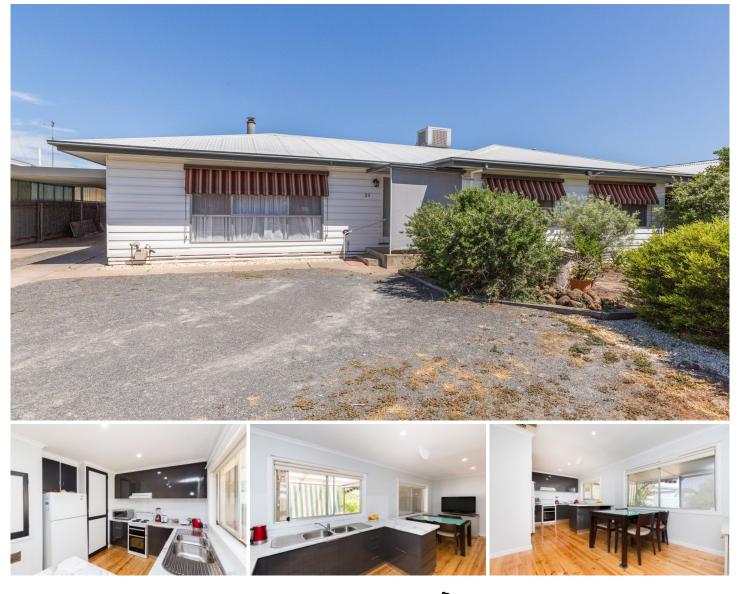

## 23 Bleakley Street Horsham VIC

If space is what you require, look no further than this ideal option. It offers five bedrooms with built-in robes to four, two bathrooms, a tastefully renovated kitchen, gas heating, evaporative cooling, polished floorboards and fresh paint throughout. The property is set on approximately 1,027sqm with a large approximately 11x5m fully-lined shed that has been rewired with reverse-cycle heating and cooling, and a tandem carport. Homes of this size in this price range are few and far between.

5 🕒 2 🚰 2 🚭

Price : \$ 242,000 View : https://www.wdre.com.au/5979485

FLOOR PLANS/SITE PLANS ARE INTENDED AS A GENERAL GUIDE ONLY. NO REPRESENTATIONS OR WARRANTIES OF ANY NATURE WHATSOEVER ARE GIVEN OR INTENDED AND ANY PERSON USING THIS INFORMATION SHOULD ALWAYS RELY ON THEIR OWN ENQUIRIES.