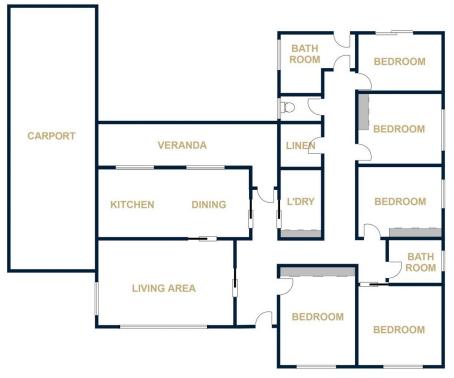

## 23 Bleakley Street Horsham VIC

If space is what you require, look no further than this ideal option. It offers five bedrooms with built-in robes to four, two bathrooms, a tastefully renovated kitchen, gas heating, evaporative cooling, polished floorboards and fresh paint throughout. The property is set on approximately 1,027sqm with a large approximately 11x5m fully-lined shed that has been rewired with reverse-cycle heating and cooling, and a tandem carport. Homes of this size in this price range are few and far between.

5 🕒 2 🚰 2 🚭

Price : \$ 242,000 View : https://www.wdre.com.au/5979485

FLOOR PLANS/SITE PLANS ARE INTENDED AS A GENERAL GUIDE ONLY. NO REPRESENTATIONS OR WARRANTIES OF ANY NATURE WHATSOEVER ARE GIVEN OR INTENDED AND ANY PERSON USING THIS INFORMATION SHOULD ALWAYS RELY ON THEIR OWN ENQUIRIES.