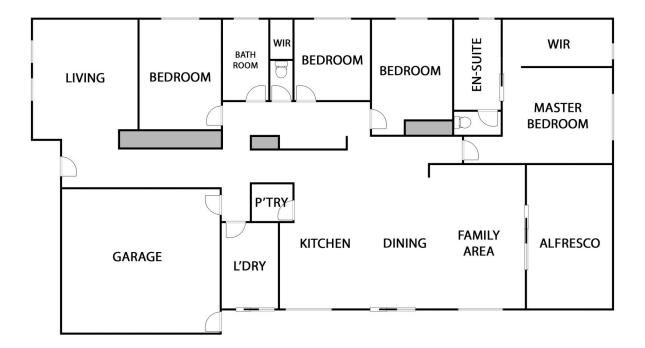

## 80 McTavish Boulevard Horsham VIC

Located close to the Wimmera River is this quality home in the sought after Southbank Estate. Internal features include a modern kitchen with stainless steel appliances and a walk-in pantry open to the dining and lounge area, a second living area, four bedrooms with large walk-in robe and ensuite to the master, plus ducted heating and cooling throughout. Outside is an undercover pergola area, a spacious landscaped yard and side access through to the 30'x20' (approx) lined shed with concrete floor and power. This perfectly presented home in a great location is worthy of your inspection! 4 🖳 2 🚰 2 🚭