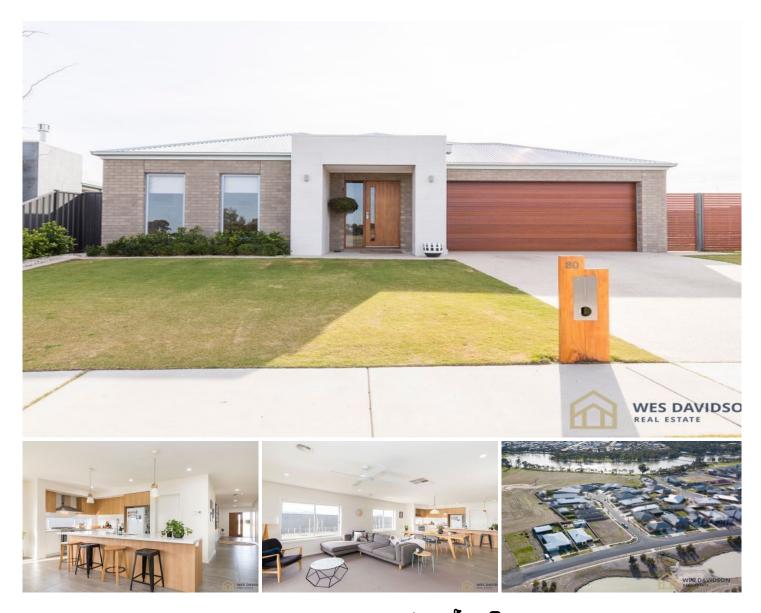

## 80 McTavish Boulevard Horsham VIC

Located close to the Wimmera River is this quality home in the sought after Southbank Estate. Internal features include a modern kitchen with stainless steel appliances and a walk-in pantry open to the dining and lounge area, a second living area, four bedrooms with large walk-in robe and ensuite to the master, plus ducted heating and cooling throughout. Outside is an undercover pergola area, a spacious landscaped yard and side access through to the 30'x20' (approx) lined shed with concrete floor and power. This perfectly presented home in a great location is worthy of your inspection! 4 🖳 2 🚰 2 🚭