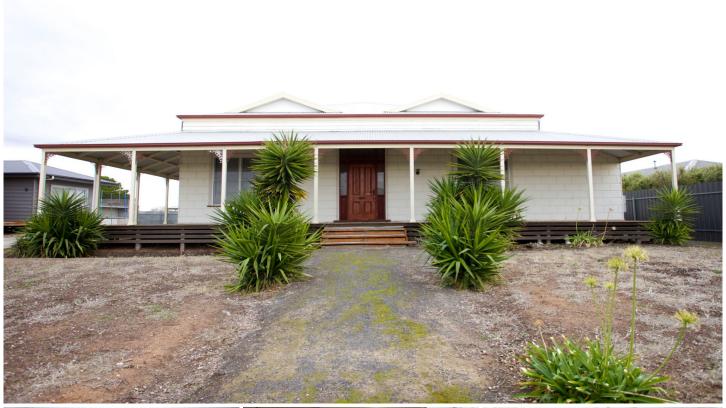

## 13 Motavu Drive Horsham VIC

From a bygone era, this period home in a quiet court displays a style and scale not found in today's builds. Featuring a dedicated study, four spacious bedrooms with built-in robes to all and an ensuite to the master, there's plenty of space for the whole family. Improvements such as the massive kitchen, dining and lounge in a central open-plan environment fuse today's style of living with the charm of yesteryear. Two split systems and fans throughout ensure year-round comfort. A quality 7x7m (approx) lockable garage/shed with concrete flooring is serviced by a sealed driveway leading to the secure backyard. Currently leased for \$280 per week.