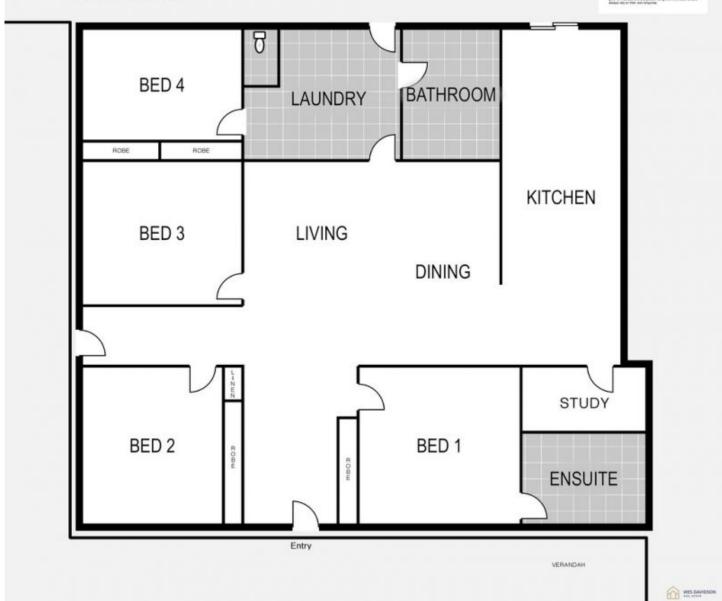

## 13 Motavu Drive Horsham VIC

From a bygone era, this period home in a quiet court displays a style and scale not found in today's builds. Featuring a dedicated study, four spacious bedrooms with built-in robes to all and an ensuite to the master, there's plenty of space for the whole family. Improvements such as the massive kitchen, dining and lounge in a central open-plan environment fuse today's style of living with the charm of yesteryear. Two split systems and fans throughout ensure year-round comfort. A quality 7x7m (approx) lockable garage/shed with concrete flooring is serviced by a sealed driveway leading to the secure backyard. Currently leased for \$280 per week.