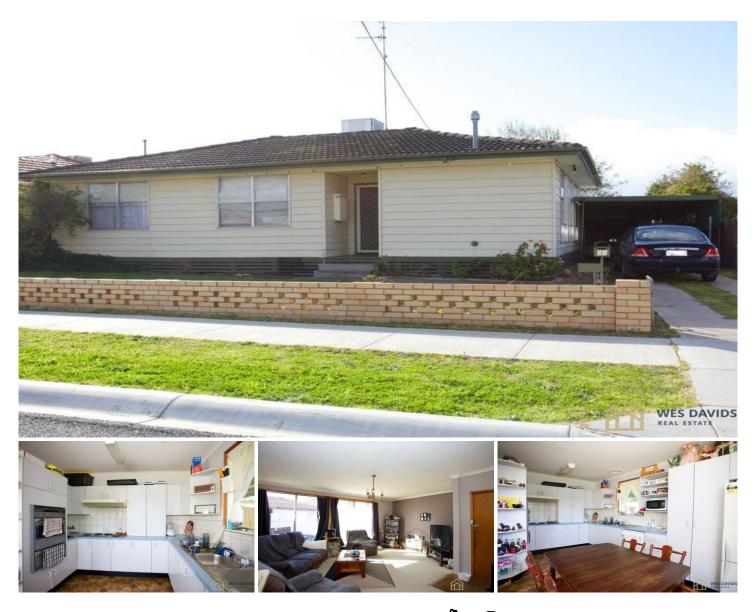

**10 Crump Street Horsham VIC** 

Within walking distance to Horsham Primary School and the impressive North Park sporting and childcare precinct, this four-bedroom home currently enjoys approx. 7.0% ROI (gross). Ideal for the family, this home has a large kitchen and meals area open to lounge, three bedrooms with built-in robes, ensuite to the master bedroom and direct access to the undercover pergola area. Complete with an established leafy rear yard, carport, garage and garden shed, this is an ideal property for both the investor and homeowner. 4 🍋 2 두 2 🕞