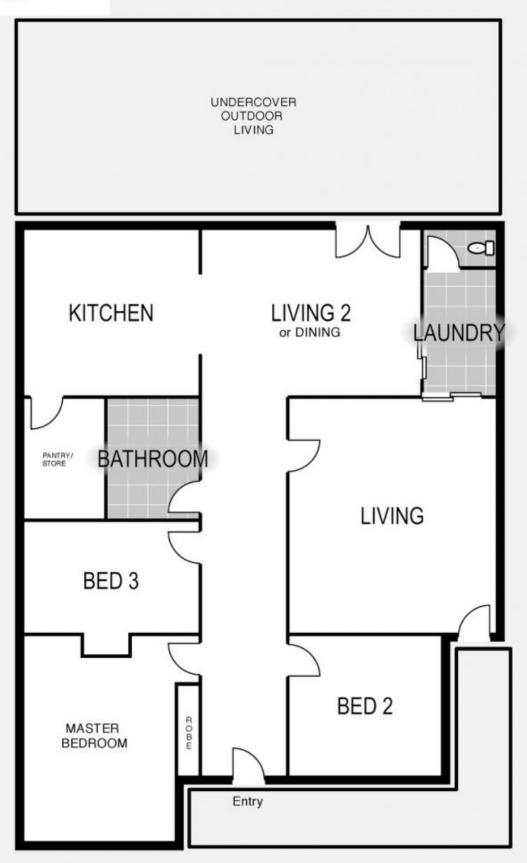

## 15 Bowden Street Horsham VIC

Boasting an abundance of character and charm throughout, this family home is just a short stroll to the Horsham CBD. Features include an open-plan kitchen and living area, three spacious bedrooms, separate bath and shower in the bathroom and lovely high ceilings. Outside offers a spacious paved pergola area, large yard with established gardens, side access, double carport and a good-sized shed.