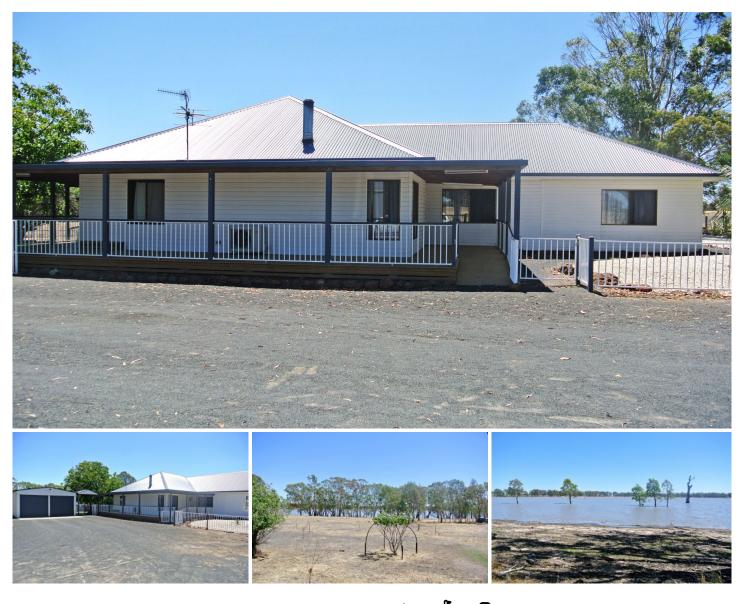

## 1387 Harrow-Clear Lake Road Douglas VIC

Located on the foreshore of Sandy Lagoon Lake only a short distance from the historic township of Harrow is this low maintenance clad homestead.

This is a rare 10 acre (approx) farmlet that is truly an irresistible package. Among its many features, it offers three generous bedrooms with walk in robe and full ensuite including spa to the master bedroom, built in robes to the other two additional bedrooms, a neat updated kitchen / dining area with good appliances opening through to the main lounge, plus wood heating and split system. There is also a neat laundry, and a separate study plus optional fourth bedroom / sleep out.

Outside you will love the uniqueness that your new home has to offer with an undercover verandah. Enjoy the view of the lake from your back deck; it really is the perfect place to unwind from a busy day at work.

Other features include an approx 6x10m shed with concrete flooring,

3 🛤 2 두 2 🕞

Price : \$ 207,500 View : https://www.wdre.com.au/6517721

https://www.wdre.com.au Wes Davidson Real Estate 71 Wilson Street, Horsham VIC 3400 03 5382 0000