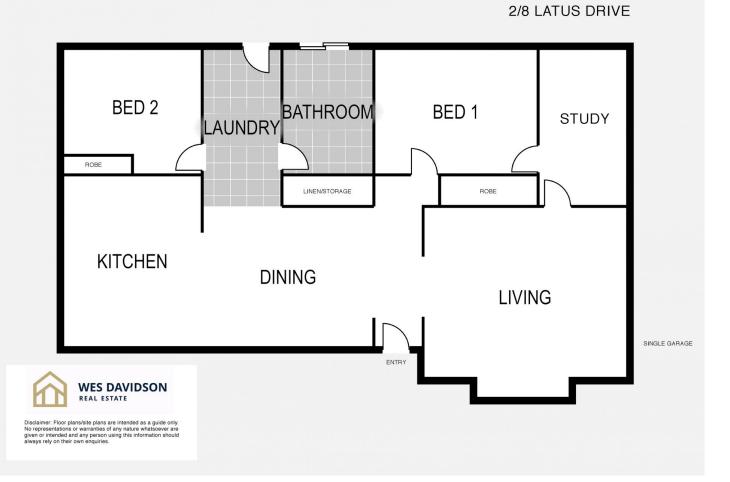

## 2/8 Latus Drive Horsham VIC

Whether it's to downsize or use as a perfect investment property, look no further than this low-maintenance townhouse in a quiet court location. Features include two spacious bedrooms plus a study, direct bathroom access from the master bedroom, laminex kitchen with tiled meals area, a roomy lounge, gas heating and evaporative cooling. Outside is an easily-maintained backyard and a single garage. Currently leased to excellent tenants for \$265 per week, these tenants have indicated that they are willing to stay on at the property if you wish.