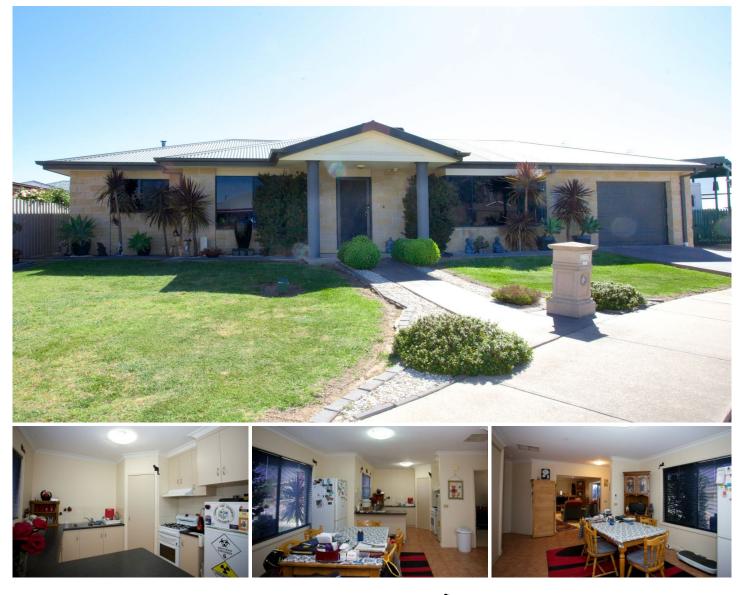

## 2/8 Latus Drive Horsham VIC

Whether it's to downsize or use as a perfect investment property, look no further than this low-maintenance townhouse in a quiet court location. Features include two spacious bedrooms plus a study, direct bathroom access from the master bedroom, laminex kitchen with tiled meals area, a roomy lounge, gas heating and evaporative cooling. Outside is an easily-maintained backyard and a single garage. Currently leased to excellent tenants for \$265 per week, these tenants have indicated that they are willing to stay on at the property if you wish.