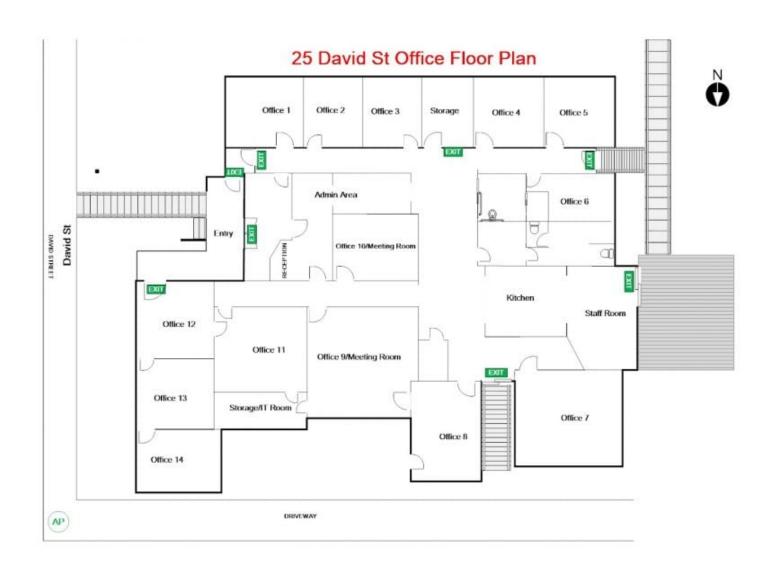

## 25 David Street Horsham VIC

This property has previously been used as offices but could be reverted back into a large family home. It currently consists of 13 offices with split systems to 10, four storerooms, a large central bathroom, ducted gas heating and evaporative cooling. The kitchen opens into a meals/sitting area, and the large lounge room has stunning pressed metal ceilings. There are also two waiting areas. Outside is a rear decked pergola, double carport with storage shed and a small garden shed. This property has endless potential, so let your mind run free!