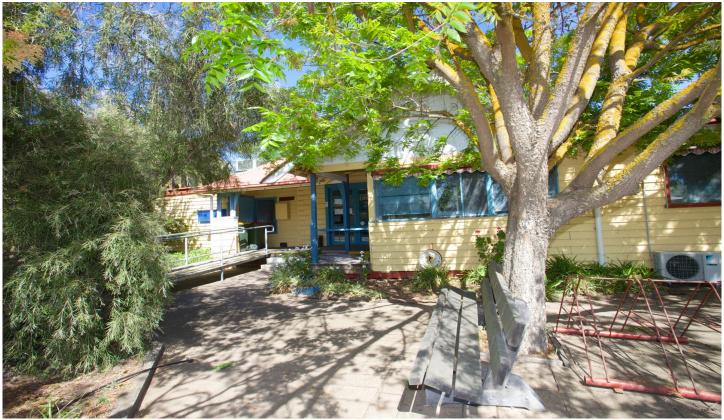

## 25 David Street Horsham VIC

This property has previously been used as offices but could be reverted back into a large family home. It currently consists of 13 offices with split systems to 10, four storerooms, a large central bathroom, ducted gas heating and evaporative cooling. The kitchen opens into a meals/sitting area, and the large lounge room has stunning pressed metal ceilings. There are also two waiting areas. Outside is a rear decked pergola, double carport with storage shed and a small garden shed. This property has endless potential, so let your mind run free!