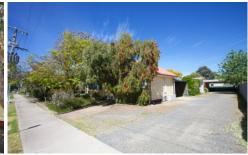

## 25 David Street Horsham VIC

This property has previously been used as offices but could be reverted back into a large family home. It currently consists of 13 offices with split systems to 10, four storerooms, a large central bathroom, ducted gas heating and evaporative cooling. The kitchen opens into a meals/sitting area, and the large lounge room has stunning pressed metal ceilings. There are also two waiting areas. Outside is a rear decked pergola, double carport with storage shed and a small garden shed. This property has endless potential, so let your mind run free!