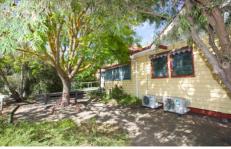

## 25 David Street Horsham VIC

This property has previously been used as offices but could be reverted back into a large family home. It currently consists of 13 offices with split systems to 10, four storerooms, a large central bathroom, ducted gas heating and evaporative cooling. The kitchen opens into a meals/sitting area, and the large lounge room has stunning pressed metal ceilings. There are also two waiting areas. Outside is a rear decked pergola, double carport with storage shed and a small garden shed. This property has endless potential, so let your mind run free!