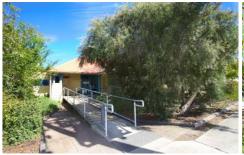

## 25 David Street Horsham VIC

This property has previously been used as offices but could be reverted back into a large family home. It currently consists of 13 offices with split systems to 10, four storerooms, a large central bathroom, ducted gas heating and evaporative cooling. The kitchen opens into a meals/sitting area, and the large lounge room has stunning pressed metal ceilings. There are also two waiting areas. Outside is a rear decked pergola, double carport with storage shed and a small garden shed. This property has endless potential, so let your mind run free!