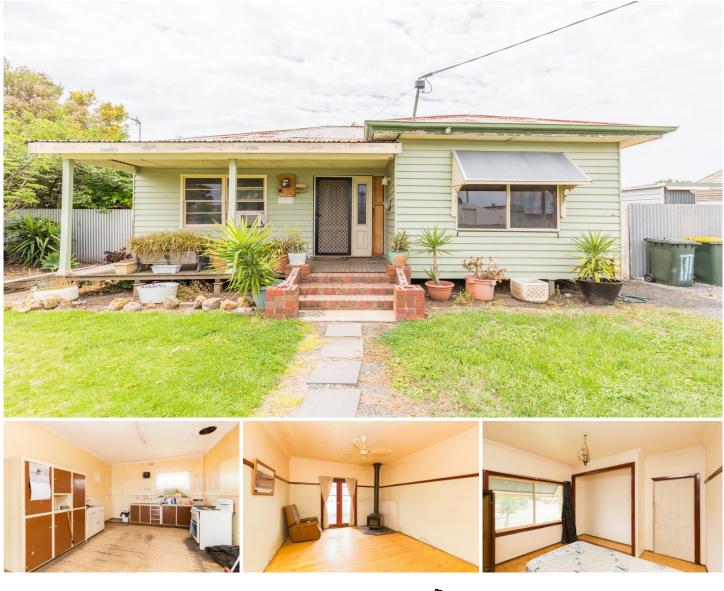

12 Gertrude Street Horsham VIC

Potential abounds at this three-bedroom weatherboard with cottage appeal. Situated on a corner allotment with dual street access, it boasts excellent fencing and a tradesman-quality shed. Perfect for those seeking an affordable project and/or first home ownership, this listing represents value and opportunity. Inspections are encouraged.