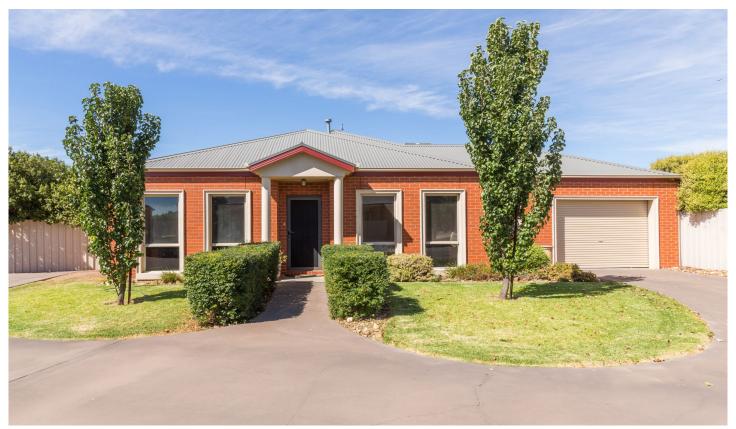

## 4/38 Karingal Crescent Horsham VIC

This modern townhouse enjoys security and privacy in a quiet court locale. Featuring three bedrooms with built-in robes to two and a walk-in robe and quality ensuite to the master, this townhouse has no shortage of space. The light-filled kitchen boasts quality stainless steel appliances and large windows that overlook an appealing and very manageable rear garden. The open-plan meals and living lead to a shaded alfresco area and direct access to the home via the single garage. In Horsham's West within walking distance to schools, university and daycare facilities, the location is excellent.