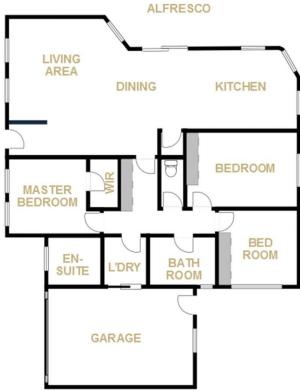

## 4/38 Karingal Crescent Horsham VIC

This modern townhouse enjoys security and privacy in a quiet court locale. Featuring three bedrooms with built-in robes to two and a walk-in robe and quality ensuite to the master, this townhouse has no shortage of space. The light-filled kitchen boasts quality stainless steel appliances and large windows that overlook an appealing and very manageable rear garden. The open-plan meals and living lead to a shaded alfresco area and direct access to the home via the single garage. In Horsham's West within walking distance to schools, university and daycare facilities, the location is excellent.

## 4/38 KARINGAL CRESCENT

HORSHAM

FLOOR PLANS/SITE PLANS ARE INTENDED AS A GENERAL GUIDE ONLY. NO REPRESENTATIONS OR WARRANTIES OF ANY NATURE WHATSOEVER ARE GIVEN OR INTENDED AND ANY PERSON USING THIS INFORMATION SHOULD ALWAYS RELY ON THEIR OWN ENQUIRIES.