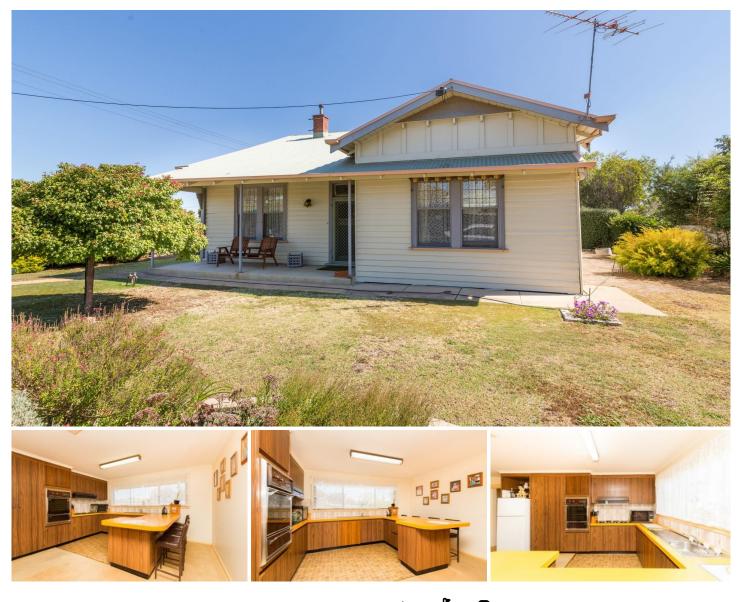

26 Hamilton Street Murtoa VIC

This comfortable residence located in a picturesque tree-lined street is close to amenities and is ideal for the first home buyer, young family or investor. The home has been lovingly kept by the current owners for 55 years! On a large corner allotment, this home features a functional open-plan kitchen and meals area with ample cupboard and bench space, two generously-proportioned bedrooms plus a smaller third bedroom, separate large formal lounge, a neat bathroom and a tidy laundry. Externally, although on a good-sized block, it has a manageable yard with side access to allow space for a big tradesman's shed or possible dual occupancy (STCA). 3 🎮 1 🚰 1 🛱