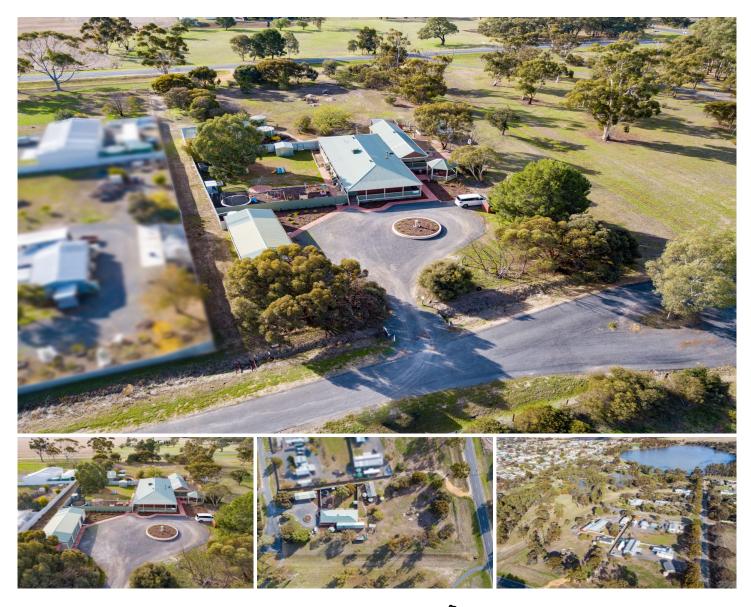

23-25 Comyn Street Murtoa VIC

This cedar home is complete for the ever-growing family with five bedrooms plus an additional outbuilding that has undergone a recent extension and renovation.

This outbuilding is currently utilised to cater the needs for a private family daycare facility in the township. An opportunity could present itself here to work and live at home or make the most of it as a perfect man cave, games room, home office or teenagers retreat. It includes a large open plan living area, a separate bedroom and a bathroom.

The home has an ensuite to the master bedroom, two living areas, wood heating plus heat transfer and evaporative air-conditioning. Situated on approx 6,120sqm, the extensive outdoor area backs onto scenic Rabl Park with other external features including verandah, some landscaped gardens, securely fenced yard, loads of rainwater storage, approx. 10x6m three-bay garage, approx. 6x5m shed plus extra sundry shedding, and a 5kW solar power system.