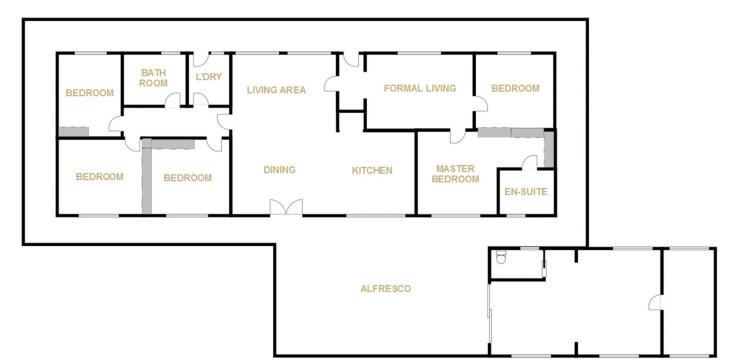

23-25 Comyn Street Murtoa VIC

This cedar home is complete for the ever-growing family with five bedrooms plus an additional outbuilding that has undergone a recent extension and renovation.

This outbuilding is currently utilised to cater the needs for a private family daycare facility in the township. An opportunity could present itself here to work and live at home or make the most of it as a perfect man cave, games room, home office or teenagers retreat. It includes a large open plan living area, a separate bedroom and a bathroom.

The home has an ensuite to the master bedroom, two living areas, wood heating plus heat transfer and evaporative air-conditioning. Situated on approx 6,120sqm, the extensive outdoor area backs onto scenic Rabl Park with other external features including verandah, some landscaped gardens, securely fenced yard, loads of rainwater storage, approx. 10x6m three-bay garage, approx. 6x5m shed plus extra sundry shedding, and a 5kW solar power system.

Price : \$ 348,000 View : https://www.wdre.com.au/6517806

FLOOR PLANS/SITE PLANS ARE INTENDED AS A GENERAL GUIDE ONLY. NO REPRESENTATIONS OR WARRANTIES OF ANY NATURE WHATSOEVER ARE GIVEN OR INTENDED AND ANY PERSON USING THIS INFORMATION SHOULD ALWAYS RELY ON THEIR OWN ENQUIRIES.