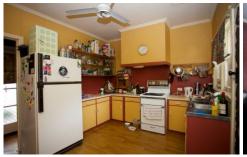

## 5 Banool Street Horsham VIC

Here lies a perfect investment opportunity or an affordable first home in the ever-popular Horsham West. Set on a corner allotment measuring approximately 741sqm, this property has great potential to develop in the future (STCA). Since 2008, it has been leased to an excellent long-term tenant and is currently yielding \$210 per week. The home features an original kitchen, separate lounge with gas heating, evaporative air-conditioning, two spacious bedrooms and a large approximately 6x7m shed.