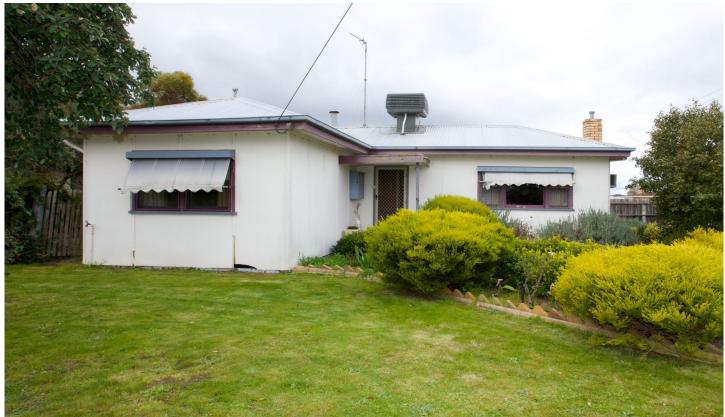

## 5 Banool Street Horsham VIC

Here lies a perfect investment opportunity or an affordable first home in the ever-popular Horsham West. Set on a corner allotment measuring approximately 741sqm, this property has great potential to develop in the future (STCA). Since 2008, it has been leased to an excellent long-term tenant and is currently yielding \$210 per week. The home features an original kitchen, separate lounge with gas heating, evaporative air-conditioning, two spacious bedrooms and a large approximately 6x7m shed.