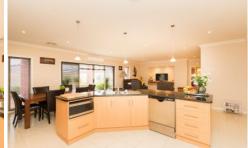

## 14 Bodey Court Horsham VIC

Built to exacting standards with architectural elements and first-class fittings throughout, this home will not disappoint. With a relaxed formality that will appeal to the family or a couple, there are two living zones, a chef's kitchen and luxurious family bathroom. All bedrooms are generously sized and each has walk-in robes, with the master offering a walk-through robe plus an ensuite. The double garage has direct access to the home as well as to the yard that boasts an alfresco area, stylish gardens and a quality shed with roller door, concrete flooring and power. Ducted zoned heating and cooling throughout, reverse-cycle and gas log fireplace ensure year-round comfort in this exceptional home. Inspections by appointment only.