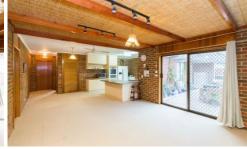

## 16 Burgess Street Horsham VIC

Close to the University, Horsham College and Horsham West Primary schools this attractive brick veneer has much to like. The combination of stone and timber interior creates a sense of peace and warmth that few homes can offer. There are three generously-sized bedrooms with WIR and ensuite to the master, an inviting formal lounge, kitchen/meals and family room plus large laundry. Step outside to a shaded pergola, sun-drenched rear yard and side vehicle access leading to a brick garage/workshop.