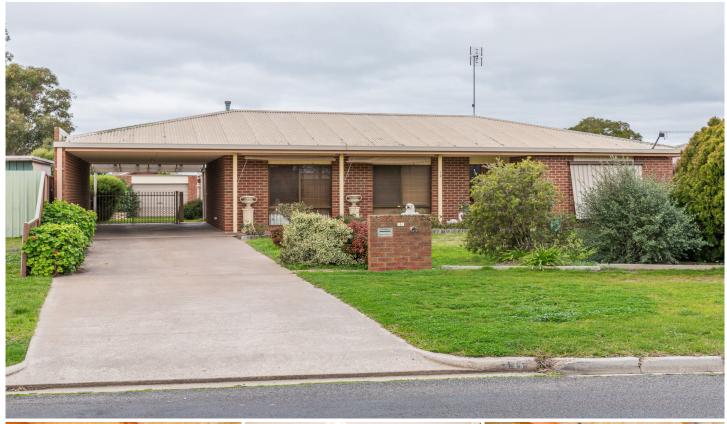

## 16 Burgess Street Horsham VIC

Close to the University, Horsham College and Horsham West Primary schools this attractive brick veneer has much to like. The combination of stone and timber interior creates a sense of peace and warmth that few homes can offer. There are three generously-sized bedrooms with WIR and ensuite to the master, an inviting formal lounge, kitchen/meals and family room plus large laundry. Step outside to a shaded pergola, sun-drenched rear yard and side vehicle access leading to a brick garage/workshop.