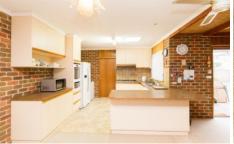

## 16 Burgess Street Horsham VIC

Close to the University, Horsham College and Horsham West Primary schools this attractive brick veneer has much to like. The combination of stone and timber interior creates a sense of peace and warmth that few homes can offer. There are three generously-sized bedrooms with WIR and ensuite to the master, an inviting formal lounge, kitchen/meals and family room plus large laundry. Step outside to a shaded pergola, sun-drenched rear yard and side vehicle access leading to a brick garage/workshop.