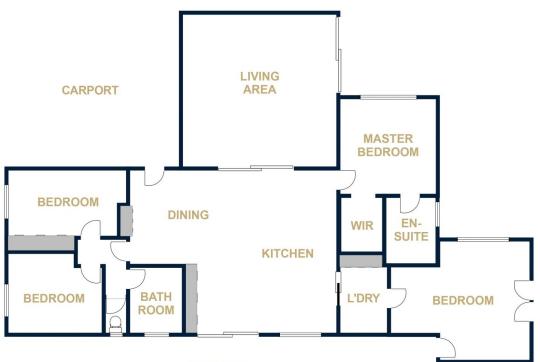

## 4525 Henty Highway Haven VIC

Are you looking to specifically live just out of town or searching for a home to run a business from? This industrial-zoned property gives you the choice of numerous uses. Situated on Henty Highway just before the Haven Store, this renovated hardiplank home on approximately 1.73ha features a spacious lounge with wood heating, a modern kitchen open to a tiled meals area, three bedrooms with an ensuite to the master, and a games room or fourth bedroom. Additional to all of this is an undercover pergola, huge workshop/garage plus a shed for perfect caravan or boat storage.

3 🛤 2 🚰 2 🛱

 Price
 : \$ 347,000

 Land Size
 : 1.73 ha

 View
 : https://www.wdre.com.au/6517868

Robert Dolan 0419440617

HORSHAM

**ALFRESCO** 

FLOOR PLANS/SITE PLANS ARE INTENDED AS A GENERAL GUIDE ONLY. NO REPRESENTATIONS OR WARRANTIES OF ANY NATURE WHATSOEVER ARE GIVEN OR INTENDED AND ANY PERSON USING THIS INFORMATION SHOULD ALWAYS RELY ON THEIR OWN ENQUIRIES.