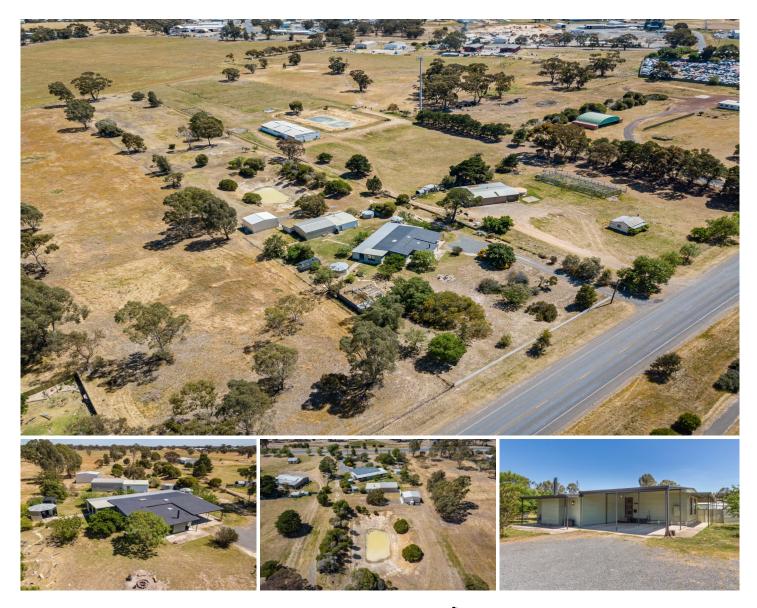

## 4525 Henty Highway Haven VIC

Are you looking to specifically live just out of town or searching for a home to run a business from? This industrial-zoned property gives you the choice of numerous uses. Situated on Henty Highway just before the Haven Store, this renovated hardiplank home on approximately 1.73ha features a spacious lounge with wood heating, a modern kitchen open to a tiled meals area, three bedrooms with an ensuite to the master, and a games room or fourth bedroom. Additional to all of this is an undercover pergola, huge workshop/garage plus a shed for perfect caravan or boat storage.

3 🛤 2 🚰 2 🛱

 Price
 : \$ 347,000

 Land Size
 : 1.73 ha

 View
 : https://www.wdre.com.au/6517868

Robert Dolan 0419440617

HORSHAM

**ALFRESCO** 

FLOOR PLANS/SITE PLANS ARE INTENDED AS A GENERAL GUIDE ONLY. NO REPRESENTATIONS OR WARRANTIES OF ANY NATURE WHATSOEVER ARE GIVEN OR INTENDED AND ANY PERSON USING THIS INFORMATION SHOULD ALWAYS RELY ON THEIR OWN ENQUIRIES.