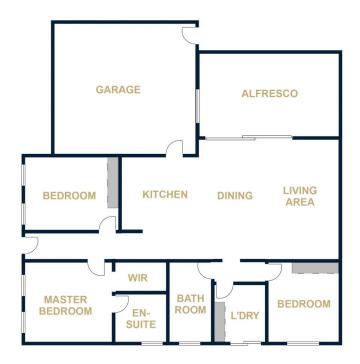

## 13 Churchill Road Horsham VIC

Situated close to schools, childcare centres and Federation Uni campus, this property makes for a great investment opportunity or option for those looking to downsize. It features three bedrooms with a walk-in robe and ensuite to the master, an open-plan kitchen and living area, and ducted gas heating and evaporative cooling. Externally is an undercover alfresco area, low-maintenance surrounds and a double lockup garage. The property is currently rented for \$345 per week.

## 13 CHURCHILL ROAD

HORSHAM

FLOOR PLANS/SITE PLANS ARE INTENDED AS A GENERAL GUIDE ONLY. NO REPRESENTATIONS OR WARRANTIES OF ANY NATURE WHATSOEVER ARE GIVEN OR INTENDED AND ANY PERSON USING THIS INFORMATION SHOULD ALWAYS RELY ON THEIR OWN ENQUIRIES.