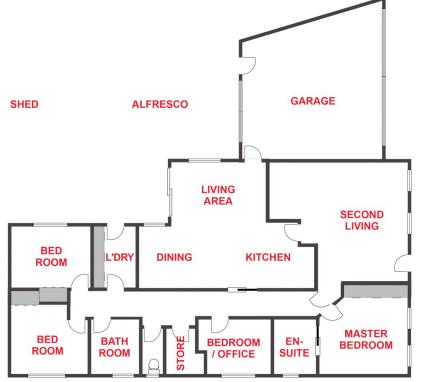

## 21 Mardon Drive Horsham VIC

A low-maintenance lifestyle is never far away with this very neat home in a sought-after location.

- \* Prime position overlooking Burnt Creek and within a short walk to the Wimmera River
- \* Four bedrooms with the master bedroom offering great views & a roomy ensuite
- \* Two separate living areas with gas heating
- \* The double garage is higher than average, allowing easy caravan access
- \* Huge shed and low-maintenance backyard
- \* Land area: Approx. 763sqm
- \* Zoning: General Residential Zone (GRZ1)

## 21 MARDON DRIVE

HORSHAM

FLOOR PLANS/SITE PLANS ARE INTENDED AS A GENERAL GUIDE ONLY. NO REPRESENTATIONS OR WARRANTIES OF ANY NATURE WHATSOEVER ARE GIVEN OR INTENDED AND ANY PERSON USING THIS INFORMATION SHOULD ALWAYS RELY ON THEIR OWN ENQUIRIES.