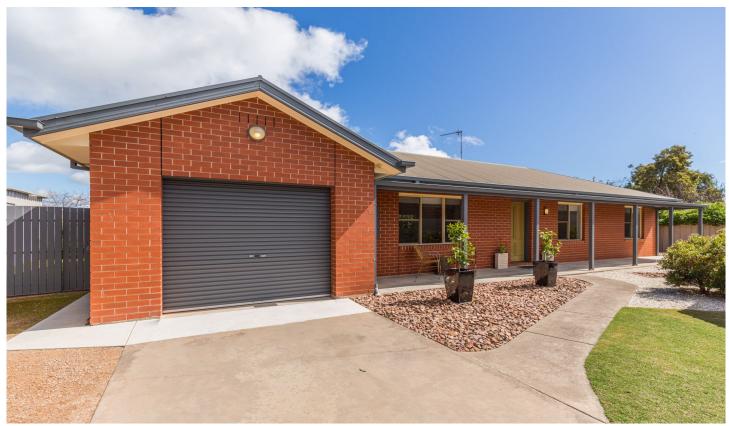

## 2/1 Finlayson Court Horsham VIC

Beautifully presented and close to the Wimmera River, this unit offers the ultimate private and low-maintenance lifestyle.

- \* Light-filled kitchen with a large pantry open to the dining and living area
- \* Built-in robes and ceiling fans to both bedrooms
- \* Sheltered undercover alfresco area perfect for year-round entertaining
- \* Easy-to-care-for secure backyard with a small garden shed
- \* Spacious single lockup garage
- \* Land size: Approx. 502sqm (Source: PriceFinder)
- \* Zoning: General Residential Zone (GRZ1)

Price : \$ 399,500 Land Size : 502 sqm

View: https://www.wdre.com.au/6632427

Robert Dolan 0419440617