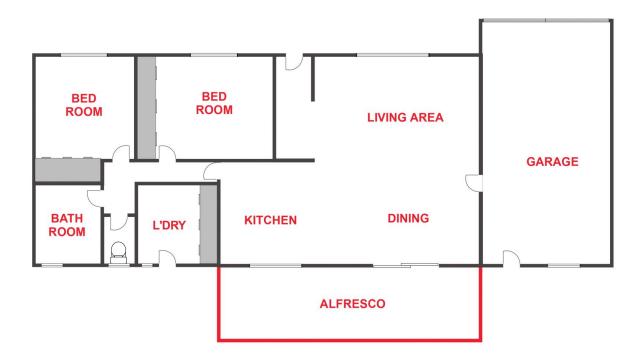

## 2/1 Finlayson Court Horsham VIC

Beautifully presented and close to the Wimmera River, this unit offers the ultimate private and low-maintenance lifestyle.

- \* Light-filled kitchen with a large pantry open to the dining and living area
- \* Built-in robes and ceiling fans to both bedrooms
- \* Sheltered undercover alfresco area perfect for year-round entertaining
- \* Easy-to-care-for secure backyard with a small garden shed
- \* Spacious single lockup garage
- \* Land size: Approx. 502sqm (Source: PriceFinder)
- \* Zoning: General Residential Zone (GRZ1)

## WES DAVIDSON UNIT 2, 1 FINLAYSON COURT

HORSHAM

FLOOR PLANS/SITE PLANS ARE INTENDED AS A GENERAL GUIDE ONLY. NO REPRESENTATIONS OR WARRANTIES OF ANY NATURE WHATSOEVER ARE GIVEN OR INTENDED AND ANY PERSON USING THIS INFORMATION SHOULD ALWAYS RELY ON THEIR OWN ENQUIRIES.