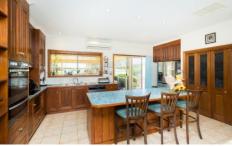

## 38 Brighton Drive Dooen VIC

Enjoy a more peaceful lifestyle only minutes from the Horsham CBD. This property offers plenty of room for the family to relax and enjoy everything it has to offer.

- \* Timber kitchen with good sized pantry and beautiful views of the backyard
- \* Two spacious living areas
- \* Walk-in robe and ensuite to the master bedroom and built-in robes to the remaining
- \* Large study with plenty of storage and direct access from the double garage
- \* Huge undercover entertaining area and fully-fenced grassed yard
- \* Two large powered sheds, one with a cement floor
- \* Evaporative cooling, gas log fire, split systems & ceiling fans for year-round comfort
- \* Land size: Approx. 3.28 hectares (Approx. 8.10 acres) (Source: Pricefinder)