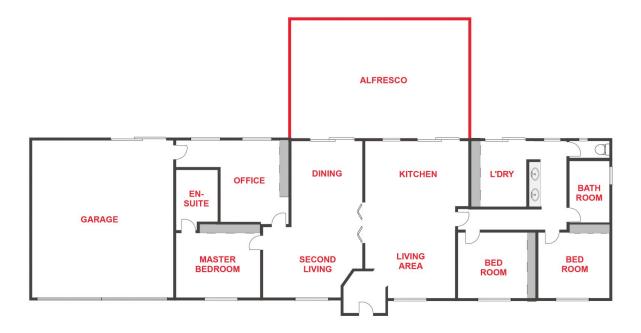

## 38 Brighton Drive Dooen VIC

Enjoy a more peaceful lifestyle only minutes from the Horsham CBD. This property offers plenty of room for the family to relax and enjoy everything it has to offer.

- \* Timber kitchen with good sized pantry and beautiful views of the backyard
- \* Two spacious living areas
- \* Walk-in robe and ensuite to the master bedroom and built-in robes to the remaining
- \* Large study with plenty of storage and direct access from the double garage
- \* Huge undercover entertaining area and fully-fenced grassed yard
- \* Two large powered sheds, one with a cement floor
- \* Evaporative cooling, gas log fire, split systems & ceiling fans for year-round comfort
- \* Land size: Approx. 3.28 hectares (Approx. 8.10 acres) (Source: Pricefinder)

## 38 BRIGHTON DRIVE

FLOOR PLANS/SITE PLANS ARE INTENDED AS A GENERAL GUIDE ONLY. NO REPRESENTATIONS OR WARRANTIES OF ANY NATURE WHATSOEVER ARE GIVEN OR INTENDED AND ANY PERSON USING THIS INFORMATION SHOULD ALWAYS RELY ON THEIR OWN ENQUIRIES.