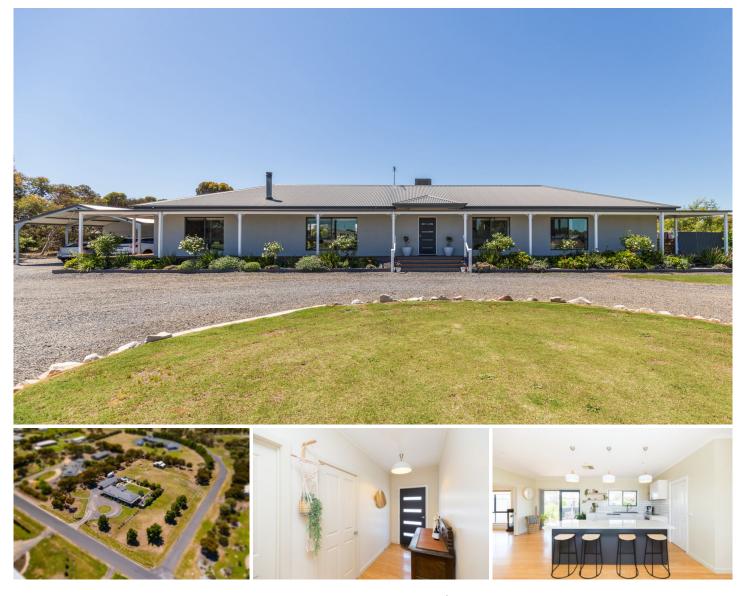

## 115 Grahams Bridge Road Haven VIC

Only a few minutes out of town is this modern lifestyle property surrounded by established, quality homes.

- \* High-quality open-plan kitchen
- \* Lounge room with views of the front yard
- \* Master bedroom with walk-in robe and ensuite
- \* Remaining three bedrooms with built-in robes
- \* Wood heating, split system and evaporative cooling
- \* Large shed as well as a carport and an American barn style shed
- \* Land size: Approx. 0.93 hectares (approx. 2.3 acres) (Source: Pricefinder)
- \* Zoning: Low Density Residential Zone (LDRZ)

 Price
 : \$ 765,000

 Land Size
 : 0.93 ha

 View
 : https://www.wdre.com.au/6706485

Robert Dolan 0419440617

Ethan Miller 0427719353

https://www.wdre.com.au Wes Davidson Real Estate 71 Wilson Street, Horsham VIC 3400 03 5382 0000