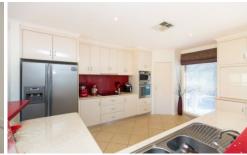

## Ground floor:

- \* Pool room incorporating a kitchenette, dining space and second living area; ideal for a keen entertainer or a teenager's retreat
- \* Laundry and second toilet
- \* Outside is an expansive paved alfresco area & a large two-bay shed