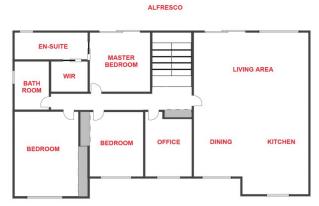

## Second floor:

- \* Main kitchen, dining, and living area with wonderful views
- \* Three generously-sized bedrooms with a walk-in robe and ensuite to the master
- \* Robes to the remaining bedrooms including one in the separate office
- \* Decked balcony overlooking the yard and Wimmera River

**Price** : \$ 880,000 Land Size: 4004 sqm

View : https://www.wdre.com.au/6721458

Wes Davidson 0419820000

Freya Effrett

HORSHAM

**FIRST FLOOR** 

**SECOND FLOOR** 

FLOOR PLANS/SITE PLANS ARE INTENDED AS A GENERAL GUIDE ONLY. NO REPRESENTATIONS OR WARRANTIES OF ANY NATURE WHATSOEVER ARE GIVEN OR INTENDED AND ANY PERSON USING THIS INFORMATION SHOULD ALWAYS RELY ON THEIR OWN ENQUIRIES.