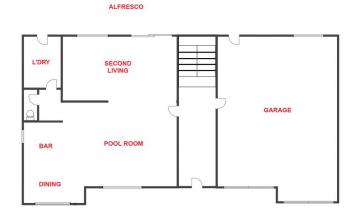

## Ground floor:

- \* Pool room incorporating a kitchenette, dining space and second living area; ideal for a keen entertainer or a teenager's retreat
- \* Laundry and second toilet
- \* Outside is an expansive paved alfresco area & a large two-bay shed

**Price** : \$ 880,000 Land Size: 4004 sqm

View : https://www.wdre.com.au/6721458

Wes Davidson 0419820000

Freya Effrett

HORSHAM

**FIRST FLOOR** 

**SECOND FLOOR** 

FLOOR PLANS/SITE PLANS ARE INTENDED AS A GENERAL GUIDE ONLY. NO REPRESENTATIONS OR WARRANTIES OF ANY NATURE WHATSOEVER ARE GIVEN OR INTENDED AND ANY PERSON USING THIS INFORMATION SHOULD ALWAYS RELY ON THEIR OWN ENQUIRIES.