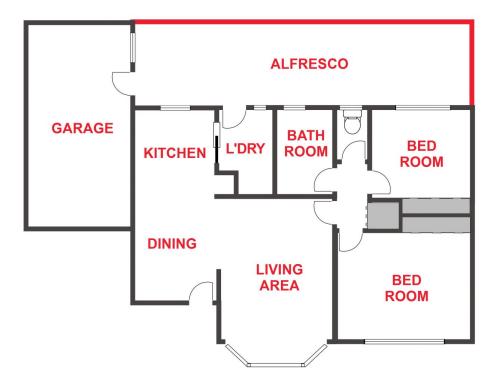

## 3/1 Natimuk Road Horsham VIC

A fantastic entry into the property market or an ideal investment. You will enjoy the convenient lifestyle advantages without having to get in the car.

- \* Well-kept kitchen, with dining adjacent
- \* Neat loungeroom, with evaporative cooling and gas heating
- \* Comprising two good-sized bedrooms both with built-in-robes
- $^{\star}$  Outside offers a low maintenance yard, with a fantastic undercover alfresco area
- \* A potential rental return of \$250 \$260 per week
- \* Land size: Approx. 215sqm (Source: PriceFinder)
- \* Zoning: General Residential Zone (GRZ1)

## **UNIT 3, 1 NATIMUK ROAD**

HORSHAM

FLOOR PLANS/SITE PLANS ARE INTENDED AS A GENERAL GUIDE ONLY. NO REPRESENTATIONS OR WARRANTIES OF ANY NATURE WHATSOEVER ARE GIVEN OR INTENDED AND ANY PERSON USING THIS INFORMATION SHOULD ALWAYS RELY ON THEIR OWN ENQUIRIES.