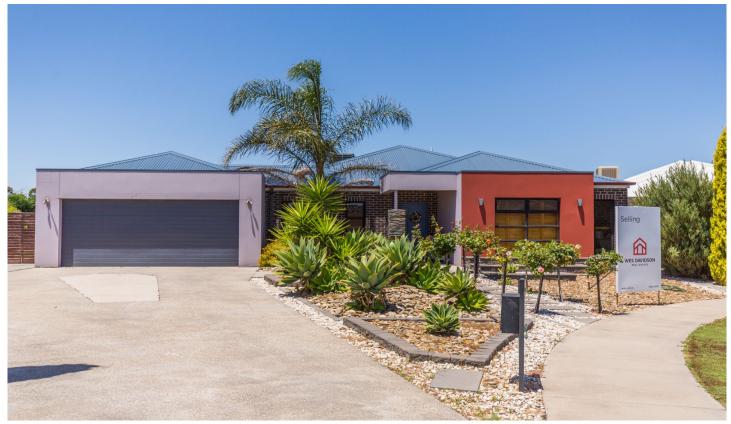

## 5 Weight Close Horsham VIC

Considered design and contemporary style combine to present this fantastic home, offering well-zoned spaces for harmonious family living and impressive entertaining.

- \* Glamourous kitchen with ceaser-stone waterfall edge bench, stainless steel appliances, and walk-in-pantry
- \* Not only one, but two living areas, as well as a separate cinema room
- \* Luxurious master suite, boasting walk-in-robe, ensuite, and private decked porch area
- \* The three remaining bedrooms all feature built-in-robes
- \* The addition of a study situated at the front of the house
- \* Family bathroom fitted with generous spa bath and separate shower
- \* Outside is an entertainers delight, with an expansive rotunda, decked area, low maintenance yard, greenhouse, and garden shed for extra
- \* Land size: Approx. 885 sqm (Source: Pricefinder)
- \* General Residential Zoning (GRZ1)

**Price** : \$ 729,000 Land Size: 885 sqm

View : https://www.wdre.com.au/6789861

Wes Davidson 0419820000

Chelsea Skewes 0448913072