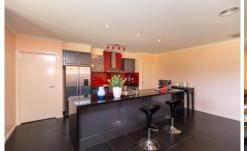

## 5 Weight Close Horsham VIC

Considered design and contemporary style combine to present this fantastic home, offering well-zoned spaces for harmonious family living and impressive entertaining.

- \* Glamourous kitchen with ceaser-stone waterfall edge bench, stainless steel appliances, and walk-in-pantry
- \* Not only one, but two living areas, as well as a separate cinema room
- \* Luxurious master suite, boasting walk-in-robe, ensuite, and private decked porch area
- \* The three remaining bedrooms all feature built-in-robes
- \* The addition of a study situated at the front of the house
- \* Family bathroom fitted with generous spa bath and separate shower
- \* Outside is an entertainers delight, with an expansive rotunda, decked area, low maintenance yard, greenhouse, and garden shed for extra
- \* Land size: Approx. 885 sqm (Source: Pricefinder)
- \* General Residential Zoning (GRZ1)