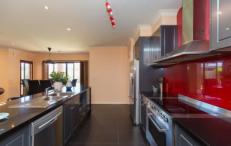

## 5 Weight Close Horsham VIC

Considered design and contemporary style combine to present this fantastic home, offering well-zoned spaces for harmonious family living and impressive entertaining.

- \* Glamourous kitchen with ceaser-stone waterfall edge bench, stainless steel appliances, and walk-in-pantry
- \* Not only one, but two living areas, as well as a separate cinema room
- \* Luxurious master suite, boasting walk-in-robe, ensuite, and private decked porch area
- \* The three remaining bedrooms all feature built-in-robes
- \* The addition of a study situated at the front of the house
- \* Family bathroom fitted with generous spa bath and separate shower
- \* Outside is an entertainers delight, with an expansive rotunda, decked area, low maintenance yard, greenhouse, and garden shed for extra
- \* Land size: Approx. 885 sqm (Source: Pricefinder)
- \* General Residential Zoning (GRZ1)