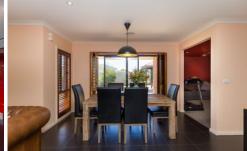

## 5 Weight Close Horsham VIC

Considered design and contemporary style combine to present this fantastic home, offering well-zoned spaces for harmonious family living and impressive entertaining.

- \* Glamourous kitchen with ceaser-stone waterfall edge bench, stainless steel appliances, and walk-in-pantry
- \* Not only one, but two living areas, as well as a separate cinema room
- \* Luxurious master suite, boasting walk-in-robe, ensuite, and private decked porch area
- \* The three remaining bedrooms all feature built-in-robes
- \* The addition of a study situated at the front of the house
- \* Family bathroom fitted with generous spa bath and separate shower
- \* Outside is an entertainers delight, with an expansive rotunda, decked area, low maintenance yard, greenhouse, and garden shed for extra
- \* Land size: Approx. 885 sqm (Source: Pricefinder)
- \* General Residential Zoning (GRZ1)