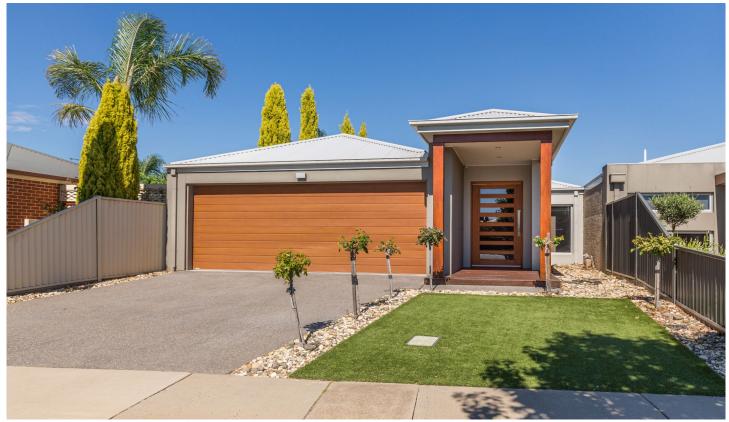

## 1/60 Hillary Street Horsham VIC

This super low-maintenance, modern townhouse is conveniently located in popular, Horsham West within walking distance of multiple local schools and child care centers.

- \* Open plan kitchen fitted with a walk-in pantry and modern appliances
- \* Spacious lounge and dining area
- \* Three neat bedrooms two with built-in robes. Walk-in robe and ensuite to the master
- \* Undercover tiled entertaining area
- \* Low maintenance private backyard with small garden shed
- \* Double garage with direct access to the house
- \* Ducted split heating and cooling
- \* Land size: Approx. 391 sqm (Source: Pricefinder)
- \* Zoning: General Residential Zoning (GRZ1)