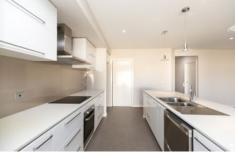

- \* Open plan kitchen fitted with a walk-in pantry and modern appliances
- \* Spacious lounge and dining area
- \* Three neat bedrooms two with built-in robes. Walk-in robe and ensuite to the master
- \* Undercover tiled entertaining area
- \* Low maintenance private backyard with small garden shed
- \* Double garage with direct access to the house
- \* Ducted split heating and cooling
- \* Land size: Approx. 391 sqm (Source: Pricefinder)
- \* Zoning: General Residential Zoning (GRZ1)