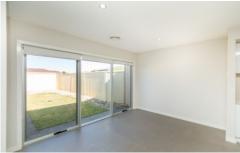

- \* Open plan kitchen fitted with a walk-in pantry and modern appliances
- \* Spacious lounge and dining area
- \* Three neat bedrooms two with built-in robes. Walk-in robe and ensuite to the master
- \* Undercover tiled entertaining area
- \* Low maintenance private backyard with small garden shed
- \* Double garage with direct access to the house
- \* Ducted split heating and cooling
- \* Land size: Approx. 391 sqm (Source: Pricefinder)
- \* Zoning: General Residential Zoning (GRZ1)