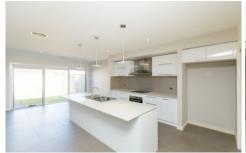

- \* Open plan kitchen fitted with a walk-in pantry and modern appliances
- \* Spacious lounge and dining area
- \* Three neat bedrooms two with built-in robes. Walk-in robe and ensuite to the master
- \* Undercover tiled entertaining area
- \* Low maintenance private backyard with small garden shed
- \* Double garage with direct access to the house
- \* Ducted split heating and cooling
- \* Land size: Approx. 391 sqm (Source: Pricefinder)
- \* Zoning: General Residential Zoning (GRZ1)