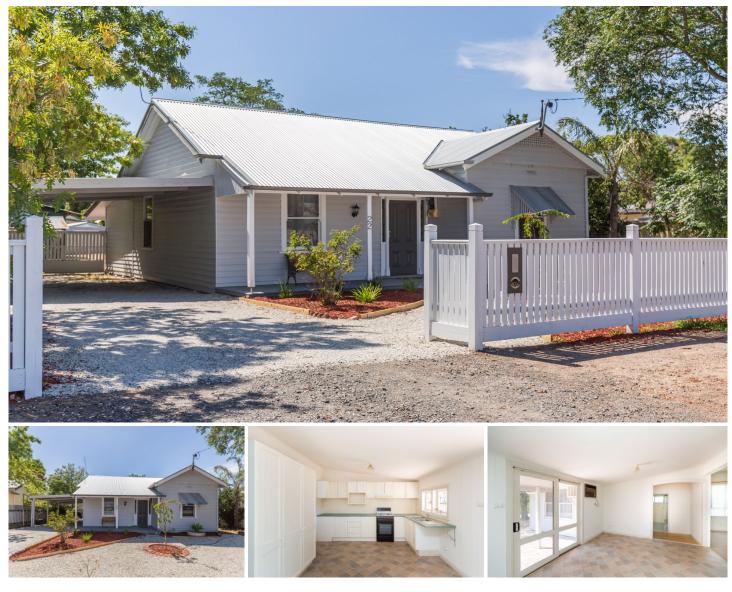

22 Stewart Street Horsham VIC

This gorgeous newly updated period home is nestled in a quiet street, making it the perfect first home.

\* A three bedroom layout provides flexibility, plus the addition of a sunroom or office space

 $^{\ast}$  Living, dining and kitchen area that make a lively central hub of the home

\* Updated bathroom with separate bath and shower

\*Generous secure yard with beautiful established trees, shedding and paved entertainment area

\* Land size: Approx. 976sqm (Source: PriceFinder)

\* Zoning: General Residential Zone (GRZ1)

 Price
 : \$ 299,950

 Land Size
 : 976 sqm

 View
 : https://www.wdre.com.au/6821032

Wes Davidson 0419820000

Chelsea Skewes 0448913072