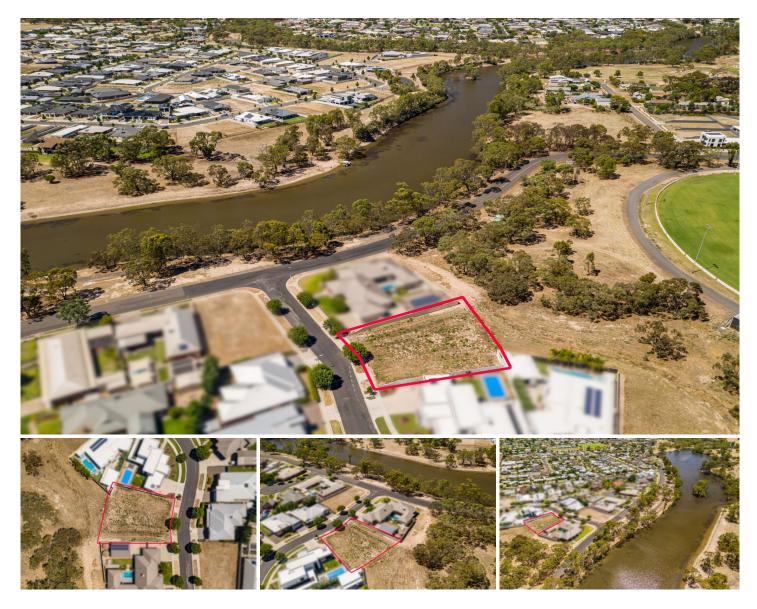

## **5 Brigid Court Horsham VIC**

A rare opportunity not to be missed. This allotment is situated within close reach of local schools and the Wimmera River. It has the potential to be the perfect blank canvas for anyone looking to build their dream home.

- \* Located in a quiet court filled with high-quality modern homes
- \* Approximately 976sqm allotment
- \* Perfect for anyone looking to build their dream home
- \* Stone's throw from the Wimmera River walking track
- \* Zoning: General Residential Zoning (GRZ1)

Land Size : 976 sqm View : https://www.wdre.com.au/6829861

Robert Dolan 0419440617

Kristyn Dolan 0429837148