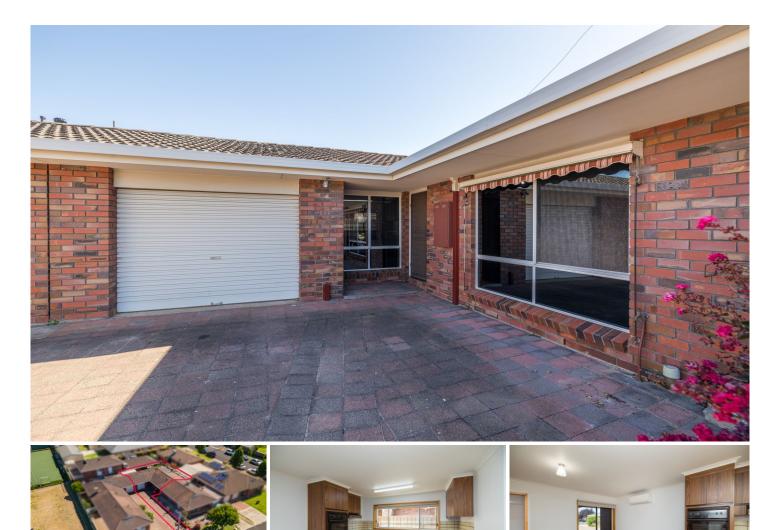

## 4/10 Gleed Street Horsham VIC

Located in the heart of Horsham with easy access to many amenities, this is the ideal unit for retirement living or investment.

\* Recently renovated including, new floor coverings, window furnishings and split system air conditioning.

\* Two well-appointed bedrooms

- \* Neat kitchen boasting gas and electric cooking, plus room for dining
- \* Outside offers a private paved courtyard
- \* Land size: Approx. 260 sqm (Source: Pricefinder)
- \* General Residential Zoning (GRZ1)

 Price
 : \$ 370,000

 Land Size
 : 260 sqm

 View
 : https://www.wdre.com.au/6848924

Wes Davidson 0419820000

Chelsea Skewes 0448913072