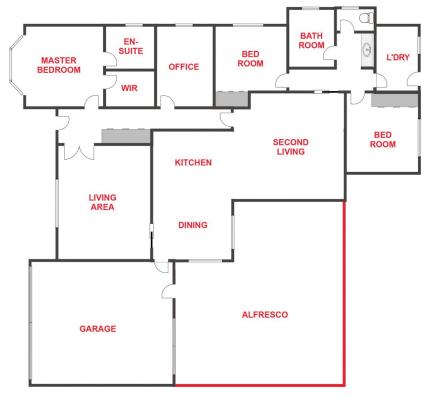

## **26 MCINTYRE STREET**

HORSHAM

FLOOR PLANS/SITE PLANS ARE INTENDED AS A GENERAL GUIDE ONLY. NO REPRESENTATIONS OR WARRANTIES OF ANY NATURE WHATSOEVER ARE GIVEN OR INTENDED AND ANY PERSON USING THIS INFORMATION SHOULD ALWAYS RELY ON THEIR OWN ENQUIRIES.

## 26 McIntyre Street Horsham VIC

Located close to schools and child care centers is this attractive brick family home.

- \* Functional kitchen with separate meals area overlooking the family room
- \* Two large living area
- \* Master bedroom equipped with an ensuite and walk-in robe
- \* Remaining two bedrooms with built-in robes
- \* Additional study/optional 4th bedroom if needed
- \* Secure shady backyard with a large garden shed
- \* Large paved alfresco area and double garage
- \* Land size: Approx. 841 sqm (Source: Pricefinder)
- \* Zoning: General Residential Zoning (GRZ1)