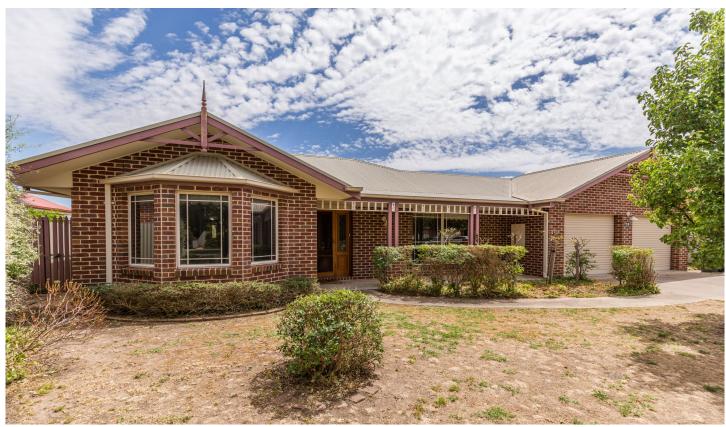

## 26 McIntyre Street Horsham VIC

Located close to schools and child care centers is this attractive brick family home.

- \* Functional kitchen with separate meals area overlooking the family room
- \* Two large living area
- \* Master bedroom equipped with an ensuite and walk-in robe
- \* Remaining two bedrooms with built-in robes
- \* Additional study/optional 4th bedroom if needed
- \* Secure shady backyard with a large garden shed
- \* Large paved alfresco area and double garage
- \* Land size: Approx. 841 sqm (Source: Pricefinder)
- \* Zoning: General Residential Zoning (GRZ1)

**Price** : \$ 549,500 Land Size: 841 sqm

View : https://www.wdre.com.au/6849629

**Robert Dolan** 0419440617

Kristyn Dolan 0429837148