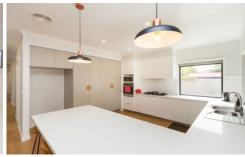

## 2/32 George Street Horsham VIC

This modern townhouse with beautiful quality throughout is the perfect fit for any retiree or anyone looking for a low-maintenance home.

- \* Neat open plan kitchen overlooking both the lounge and dining area
- \* Bi-fold windows opening up from the kitchen out to the undercover outdoor entertaining area
- \* A central living area as well as a second living/dining space
- \* Master bedroom with a walk-in robe and ensuite
- \* Remaining two spacious bedrooms have built-in robes
- \* Double garage with easy direct access to the house
- \* Low maintenance gardens with small gardening shed
- \* Land Size: Approx. 404 sqm (Source: Pricefinder)
- \* Zoning: General Residential Zoning (GRZ1)