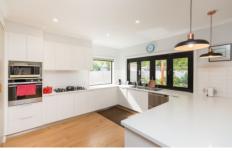

## 2/32 George Street Horsham VIC

This modern townhouse with beautiful quality throughout is the perfect fit for any retiree or anyone looking for a low-maintenance home.

- \* Neat open plan kitchen overlooking both the lounge and dining area
- \* Bi-fold windows opening up from the kitchen out to the undercover outdoor entertaining area
- \* A central living area as well as a second living/dining space
- \* Master bedroom with a walk-in robe and ensuite
- \* Remaining two spacious bedrooms have built-in robes
- \* Double garage with easy direct access to the house
- \* Low maintenance gardens with small gardening shed
- \* Land Size: Approx. 404 sqm (Source: Pricefinder)
- \* Zoning: General Residential Zoning (GRZ1)