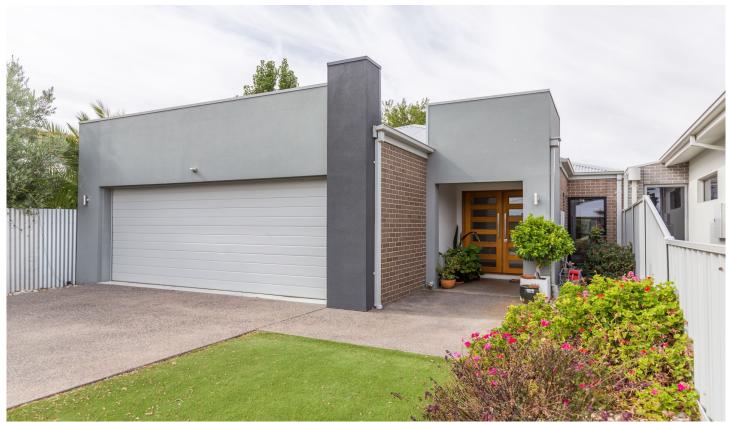

## 2/32 George Street Horsham VIC

This modern townhouse with beautiful quality throughout is the perfect fit for any retiree or anyone looking for a low-maintenance home.

- \* Neat open plan kitchen overlooking both the lounge and dining area
- \* Bi-fold windows opening up from the kitchen out to the undercover outdoor entertaining area
- \* A central living area as well as a second living/dining space
- \* Master bedroom with a walk-in robe and ensuite
- \* Remaining two spacious bedrooms have built-in robes
- \* Double garage with easy direct access to the house
- \* Low maintenance gardens with small gardening shed
- \* Land Size: Approx. 404 sqm (Source: Pricefinder)
- \* Zoning: General Residential Zoning (GRZ1)