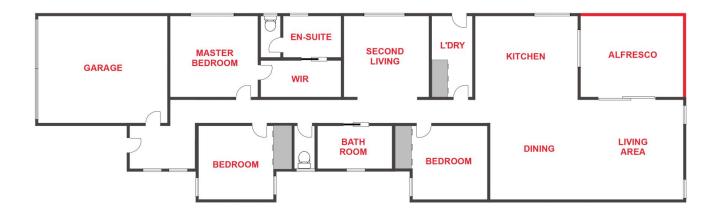

## 2/32 George Street Horsham VIC

This modern townhouse with beautiful quality throughout is the perfect fit for any retiree or anyone looking for a low-maintenance home.

- \* Neat open plan kitchen overlooking both the lounge and dining area
- \* Bi-fold windows opening up from the kitchen out to the undercover outdoor entertaining area
- \* A central living area as well as a second living/dining space
- \* Master bedroom with a walk-in robe and ensuite
- \* Remaining two spacious bedrooms have built-in robes
- \* Double garage with easy direct access to the house
- \* Low maintenance gardens with small gardening shed
- \* Land Size: Approx. 404 sqm (Source: Pricefinder)
- \* Zoning: General Residential Zoning (GRZ1)