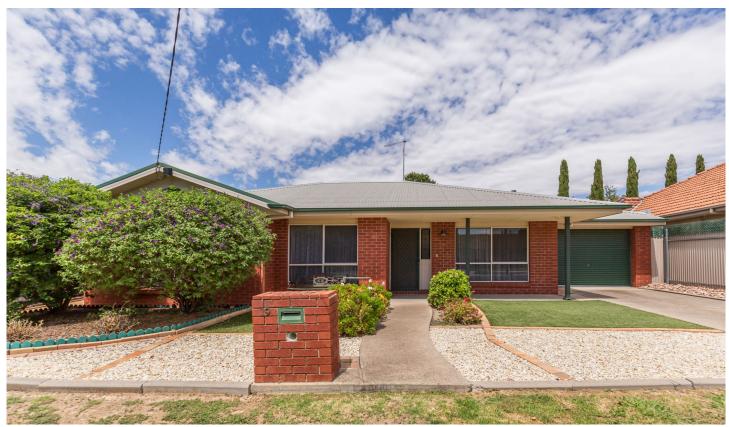

## 19 Centenary Avenue Horsham VIC

Looking for a low-maintenance, manageable unit close to the river and Horsham's CBD... look no further.

- \* Neat kitchen boasting ample storage and gas cooktop, with the dining area adjacent
- \* Front-facing, living room with evaporative cooling and gas heating
- \* Three bedrooms, all with built-in robes and a neat ensuite to the master bedroom
- \* Central family bathroom with a separate toilet to service the remaining bedrooms
- \* A private low maintenance yard with neat gardens and a large single car garage
- \* Land size: Approx. 350 sqm (Source: Pricefinder)
- \* Zoning: General Residential Zoning (GRZ1)

**Price** : \$ 450,000 Land Size: 350 sqm

View : https://www.wdre.com.au/6851357

**Robert Dolan** 0419440617

Kristyn Dolan 0429837148