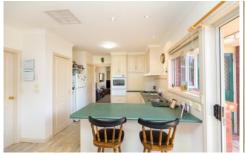

## 19 Centenary Avenue Horsham VIC

Looking for a low-maintenance, manageable unit close to the river and Horsham's CBD... look no further.

- \* Neat kitchen boasting ample storage and gas cooktop, with the dining area adjacent
- \* Front-facing, living room with evaporative cooling and gas heating
- \* Three bedrooms, all with built-in robes and a neat ensuite to the master bedroom
- \* Central family bathroom with a separate toilet to service the remaining bedrooms
- \* A private low maintenance yard with neat gardens and a large single car garage
- \* Land size: Approx. 350 sqm (Source: Pricefinder)
- \* Zoning: General Residential Zoning (GRZ1)