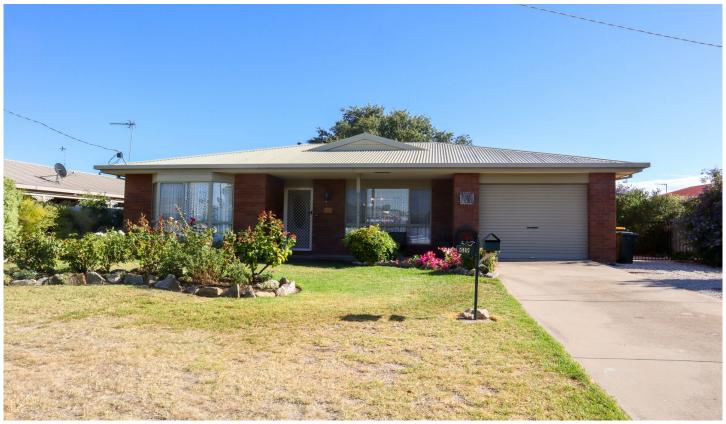

## 69 Wavell Street Horsham VIC

Looking for low maintenance, easy living? Or wanting to downsize? Take a look at this very neat two-bedroom brick townhouse.

- \* Functional timber kitchen overlooking the dining area and light-filled living room
- \* Two spacious bedrooms. Master with walk-in robe and direct access to the family bathroom
- \* Undercover alfresco with views to the secure backyard
- \* Single car garage and great side access to the backyard perfect for caravan or trailer storage
- \* Evap cooling and gas heating
- \* Land Size: Approx. 715 sqm (Source: Pricefinder)
- \* Zoning: General Residential Zoning (GRZ1)

Price : \$ 365,000 Building Size: 114 sqm **Land Size** : 715 sqm

View : https://www.wdre.com.au/6880826

**Robert Dolan** 0419440617

**Ethan Miller** 0427719353