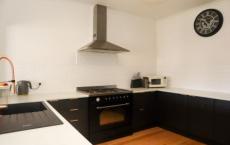

- \* Cosy family lounge leading to the dining area into the tastefully renovated kitchen
- \* Three spacious bedrooms. Master with ensuite
- \* Modern family bathroom and laundry at the rear of the home
- \* Split system and ceiling fans throughout the home to ensure year-round comfort
- \* Private enclosed backyard with single carport and small handyman shed
- \* Land size: Approx. 673 sqm (Source: Pricefinder)
- \* Zoning: General Residential Zoning (GRZ1)