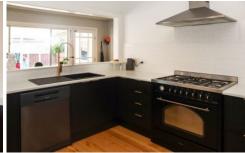

- \* Cosy family lounge leading to the dining area into the tastefully renovated kitchen
- \* Three spacious bedrooms. Master with ensuite
- \* Modern family bathroom and laundry at the rear of the home
- \* Split system and ceiling fans throughout the home to ensure year-round comfort
- \* Private enclosed backyard with single carport and small handyman shed
- \* Land size: Approx. 673 sqm (Source: Pricefinder)
- \* Zoning: General Residential Zoning (GRZ1)