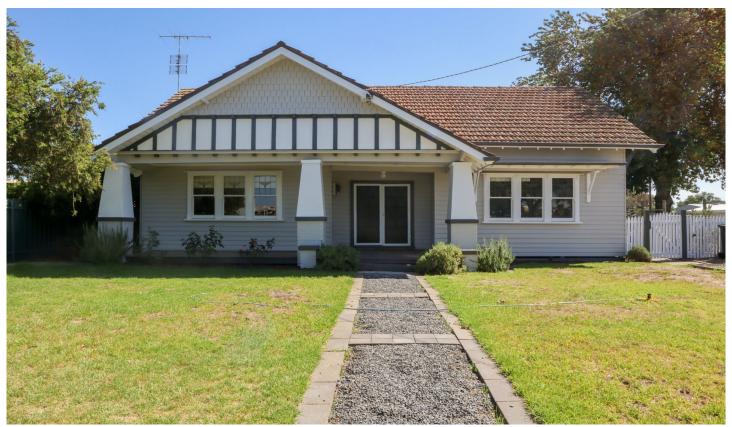

## 25 Harriett Street Horsham VIC

Full of character and charm is this eye-catching period-style home. The owner has done an amazing job bringing this home back to life mixing the old with the new with a beautiful result.

- \* Cosy family lounge leading to the dining area into the tastefully renovated kitchen
- \* Three spacious bedrooms. Master with ensuite
- \* Modern family bathroom and laundry at the rear of the home
- \* Split system and ceiling fans throughout the home to ensure year-round comfort
- \* Private enclosed backyard with single carport and small handyman shed
- \* Land size: Approx. 673 sqm (Source: Pricefinder)
- \* Zoning: General Residential Zoning (GRZ1)