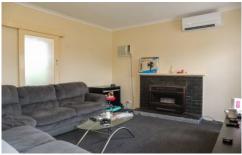

- \* Kitchen and dining area overlooking the yard
- \* Light filled lounge at the front of the home
- \* Three spacious bedrooms
- \* Shared family bathroom
- \* Generous backyard with plenty of privacy
- \* Single car garage
- \* Currently rented for \$330 per week
- \* Land size: Approx. 653 sqm (Source: Pricefinder)
- \* Zoning: General Residential Zoning (GRZ1)