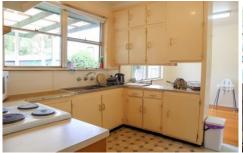

- \* Kitchen and dining area overlooking the yard
- \* Light filled lounge at the front of the home
- \* Three spacious bedrooms
- \* Shared family bathroom
- \* Generous backyard with plenty of privacy
- \* Single car garage
- \* Currently rented for \$330 per week
- \* Land size: Approx. 653 sqm (Source: Pricefinder)
- \* Zoning: General Residential Zoning (GRZ1)