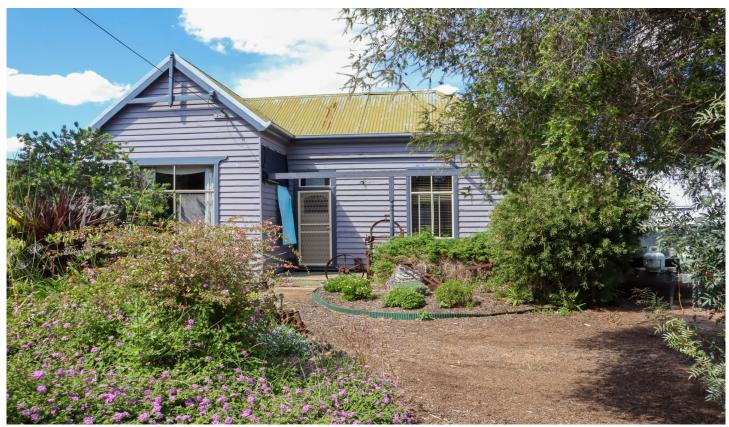

## 12 Stewart Street Horsham VIC

This beautifully styled period home located in a quiet street close to local schools will appeal to the first home buyer.

- \* Manageable and charm-filled timber kitchen
- \* Lounge room overlooking the garden and main street
- \* Three neat bedrooms with the benefit of a bungalow with undercover access to the house and patio area
- \* Generous backyard with side access and an extensive garden
- \* Land size: approx. 1015sqm (source: PriceFinder)
- \* Zoning: General Residential Zoning (GRZ1)

**Price** : \$ 289,000 Land Size: 1015 sqm

View : https://www.wdre.com.au/6895115

**Robert Dolan** 0419440617

**Ethan Miller** 0427719353