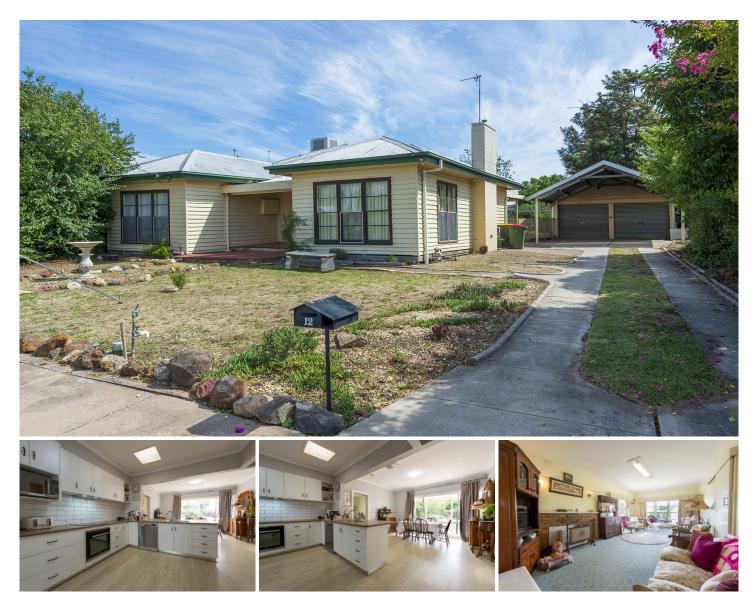

12 Fechler Avenue Horsham VIC

Situated in Horsham West is this updated family home on a very generous block of land that may be suitable for dual occupancy (STCA).

- \* Modern kitchen boasting ample storage with meals area adjacent
- \* Separate generously-sized lounge area
- \* Three neat bedrooms, two with built-in robes
- \* Ensuite servicing the master bedroom
- \* Manageable family bathroom that has been updated
- \* Large double carport and a shed
- \* Plenty of space in the yard
- \* Land size: Approx. 999 sqm (Source: Pricefinder)
- \* Zoning: General Residential Zoning (GRZ1)

Land Size : 999 sqm View : https://www.wdre.com.au/6917776

Wes Davidson 0419820000

Chelsea Skewes 0448913072

Investors please note that minimum rental standards now apply in

https://www.wdre.com.au Wes Davidson Real Estate 71 Wilson Street, Horsham VIC 3400 03 5382 0000