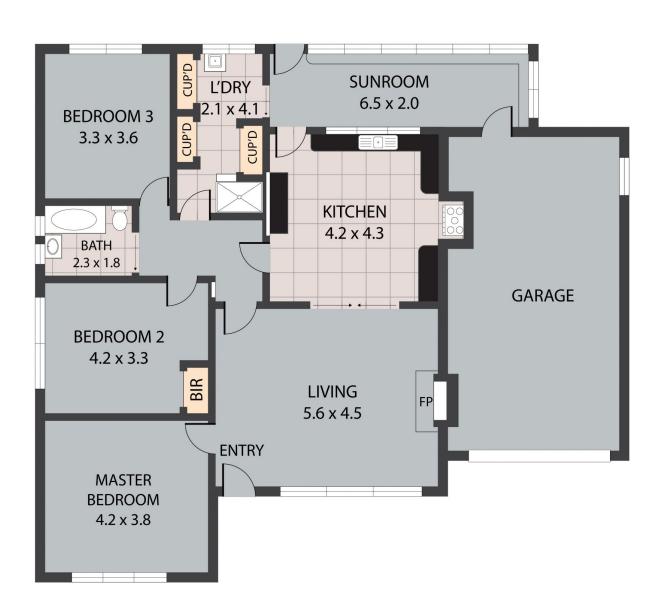

## 88 Natimuk Road Horsham VIC

Situated in the popular Horsham West is this original weatherboard home that is ideal for the first home buyer or a young couple!

- \* A spacious kitchen with electric cooking and an abundance of storage adjacent to the living area
- \* Light-filled living area with gas heating
- \* Three good sized bedrooms
- \* Original bathroom with bath, toilet, and sink. A separate shower in the laundry
- \* A generous backyard that is the perfect blank canvas for landscaping
- \* Land size: Approx. 726 sqm (Source: Pricefinder)
- \* Zoning: General Residential Zone (GRZ1)

3 📭 1 📛 1 🗬

**Price** : \$ 250,000 **Land Size** : 726 sqm

View: https://www.wdre.com.au/6930010

Wes Davidson 0419820000

Investors please note that minimum rental standards now apply in