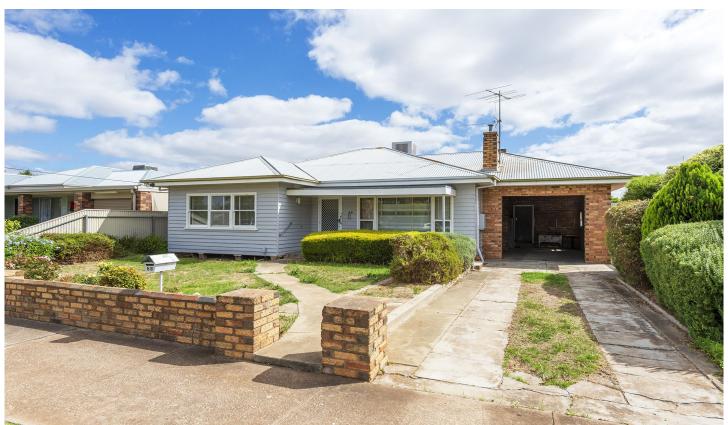

## 88 Natimuk Road Horsham VIC

Situated in the popular Horsham West is this original weatherboard home that is ideal for the first home buyer or a young couple!

- \* A spacious kitchen with electric cooking and an abundance of storage adjacent to the living area
- \* Light-filled living area with gas heating
- \* Three good sized bedrooms
- \* Original bathroom with bath, toilet, and sink. A separate shower in the laundry
- \* A generous backyard that is the perfect blank canvas for landscaping
- \* Land size: Approx. 726 sqm (Source: Pricefinder)
- \* Zoning: General Residential Zone (GRZ1)

3 📭 1 📛 1 🗬

**Price** : \$ 250,000 **Land Size** : 726 sqm

View: https://www.wdre.com.au/6930010

Wes Davidson 0419820000

Investors please note that minimum rental standards now apply in