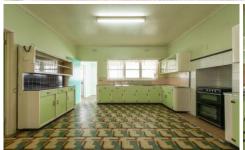

## 88 Natimuk Road Horsham VIC

Situated in the popular Horsham West is this original weatherboard home that is ideal for the first home buyer or a young couple!

- \* A spacious kitchen with electric cooking and an abundance of storage adjacent to the living area
- \* Light-filled living area with gas heating
- \* Three good sized bedrooms
- \* Original bathroom with bath, toilet, and sink. A separate shower in the laundry
- \* A generous backyard that is the perfect blank canvas for landscaping
- \* Land size: Approx. 726 sqm (Source: Pricefinder)
- \* Zoning: General Residential Zone (GRZ1)