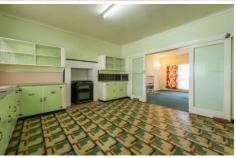

## 88 Natimuk Road Horsham VIC

Situated in the popular Horsham West is this original weatherboard home that is ideal for the first home buyer or a young couple!

- \* A spacious kitchen with electric cooking and an abundance of storage adjacent to the living area
- \* Light-filled living area with gas heating
- \* Three good sized bedrooms
- \* Original bathroom with bath, toilet, and sink. A separate shower in the laundry
- \* A generous backyard that is the perfect blank canvas for landscaping
- \* Land size: Approx. 726 sqm (Source: Pricefinder)
- \* Zoning: General Residential Zone (GRZ1)