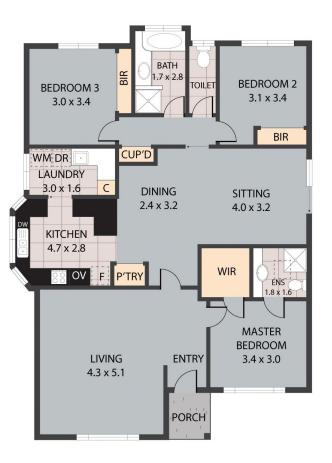

- \* Two light-filled living rooms both with gas heaters
- \* Master bedroom with a walk-in robe and ensuite
- \* Two remaining bedrooms both with built-in robes
- \* Centrally located family bathroom with a separate toilet
- \* Evaporative cooling and gas heating

\* Outside is a low-maintenance paved yard with an undercover outdoor area

- \* Single lockup garage
- \* Land size: Approx. 353sqm (Source: Pricefinder)
- \*Zoning: General Residential Zone (GRZ1)

 Price
 : \$ 450,000