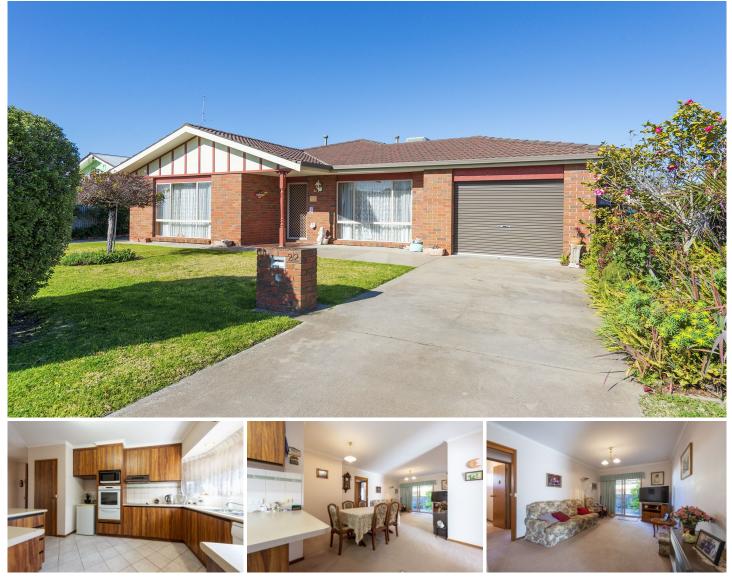

## 1/22 John Street Horsham VIC

Conveniently located only a short stroll to the CBD is this low-maintenance property perfect for the first home buyer or investor.

\* Neat timber kitchen with plenty of cupboard space, electric cooking, and dishwasher

- \* Two light-filled living rooms both with gas heaters
- \* Master bedroom with a walk-in robe and ensuite
- \* Two remaining bedrooms both with built-in robes
- \* Centrally located family bathroom with a separate toilet
- \* Evaporative cooling and gas heating

\* Outside is a low-maintenance paved yard with an undercover outdoor area

- \* Single lockup garage
- \* Land size: Approx. 353sqm (Source: Pricefinder)
- \*Zoning: General Residential Zone (GRZ1)

 Price
 : \$ 450,000