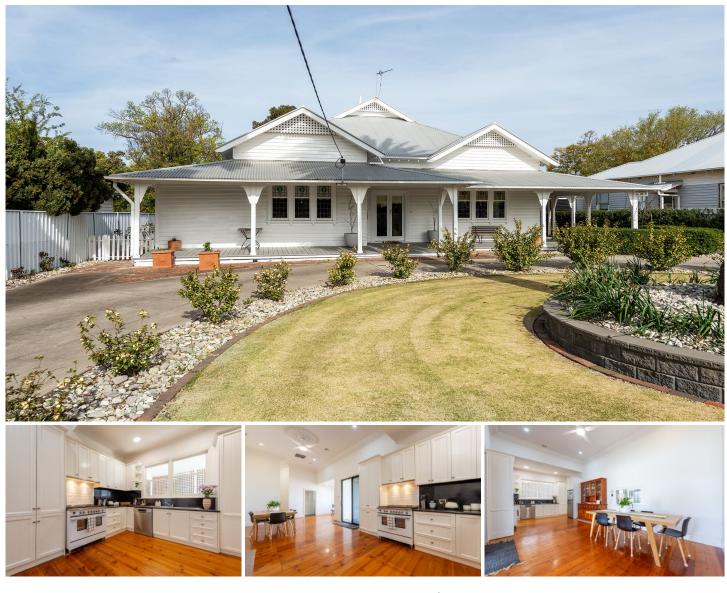

## 22 Dooen Road Horsham VIC

Surrounded by meticulously maintained gardens this four-bedroom home is filled with character and charm. Located close to schools, the hospital and CBD this property is not one to miss!

\*Spacious open plan kitchen & dining area that provides ample space for entertaining

\*The the well appointed kitchen with plenty of storage space, gas cooking and a dishwasher

\*Large master bedroom with an ensuite. Two of the three remaining bedrooms feature built in robes

\*Central family bathroom with a seperate toilet

\* Two inviting living areas filled with natural light, providing flexible spaces for relaxation and entertainment.

\*Outside there is a Mancave with a workshop, undercover entertaining area and a two-car carport

\*Situated on a large block the property also offers dual access to both Dooen Road and George Street.

| Price         | : \$ 650,000                      |
|---------------|-----------------------------------|
| Building Size | : 230 sqm                         |
| Land Size     | : 1149 sqm                        |
| View          | : https://www.wdre.com.au/7738989 |