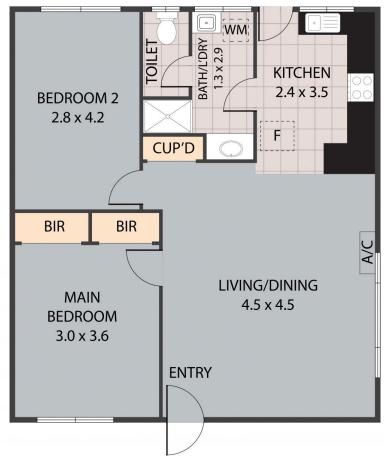

8 4 4 4

**Price:** \$682,000

View: https://www.wdre.com.au/7980386

**Robert Dolan** 0419440617

Unit 1/27 Murray Street, Horsham 3400

TOTAL APPROX. FLOOR AREA 63 SQ.M

Whilst every attempt has been made to ensure the accuracy of the floor plan contained here, measurements of doors, windows, rooms and any other tiens are approximate and no responsibility is taken for any error, omission, or misstatement. This plan is for illustrative purposes only and should be used as such by any prospective purchaser.