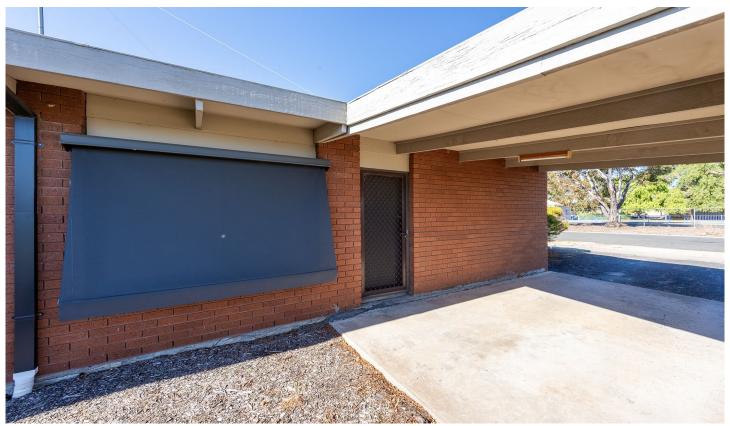

## 27 Murray Street Horsham VIC

This block of units comprises of 4x 2 bedroom units, open plan living, neat kitchen, dual bathroom and laundry, two bedrooms with BIRs and single carports.

- \*All units are currently leased to long term tenants
- \*Unit 1 currently rented at \$240 per week
- \*Unit 2 currently rented at \$240 per week
- \*Unit 3 currently rented at \$230 per week
- \*Unit 4 Currently rented at \$160 per week
- \* Land size: Approx. 1016sqm (Source: Pricefinder)
- \* Zoning: General Residential Zone (GRZ1)

8 4 4 4

**Price:** \$682,000

View: https://www.wdre.com.au/7980386

**Robert Dolan** 0419440617

Unit 1/27 Murray Street, Horsham 3400

TOTAL APPROX. FLOOR AREA 63 SQ.M

Whilst every attempt has been made to ensure the accuracy of the floor plan contained here, measurements of doors, windows, rooms and any other tiens are approximate and no responsibility is taken for any error, omission, or misstatement. This plan is for illustrative purposes only and should be used as such by any prospective purchaser.