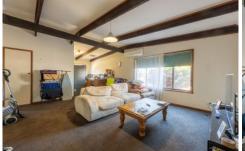

## 27 Murray Street Horsham VIC

This block of units comprises of 4x 2 bedroom units, open plan living, neat kitchen, dual bathroom and laundry, two bedrooms with BIRs and single carports.

- \*All units are currently leased to long term tenants
- \*Unit 1 currently rented at \$240 per week
- \*Unit 2 currently rented at \$240 per week
- \*Unit 3 currently rented at \$230 per week
- \*Unit 4 Currently rented at \$160 per week
- \* Land size: Approx. 1016sqm (Source: Pricefinder)
- \* Zoning: General Residential Zone (GRZ1)

8 4 4 4

**Price:** \$682,000

View: https://www.wdre.com.au/7980386

**Robert Dolan** 0419440617

Unit 1/27 Murray Street, Horsham 3400

TOTAL APPROX. FLOOR AREA 63 SQ.M

Whilst every attempt has been made to ensure the accuracy of the floor plan contained here, measurements of doors, windows, rooms and any other tiens are approximate and no responsibility is taken for any error, omission, or misstatement. This plan is for illustrative purposes only and should be used as such by any prospective purchaser.