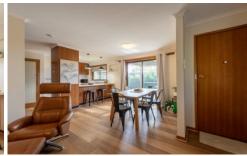

- \*Bright and airy living room with large street-facing windows
- \*Tidy kitchen boasting ample storage space and electric cooking facilities.
- The adjacent dining area provides direct access to the backyard
- \*Two good sized sized bedrooms complete with built-in robes
- \*Central bathroom with a separate toilet
- \*Outside, an entertaining area overlooks beautifully manicured gardens. Additionally, there is a single lock-up carport.
- \*Land size: Approx. 280 sqm (Source: PriceFinder)
- \* Zoning: General Residential Zone (GRZ1)