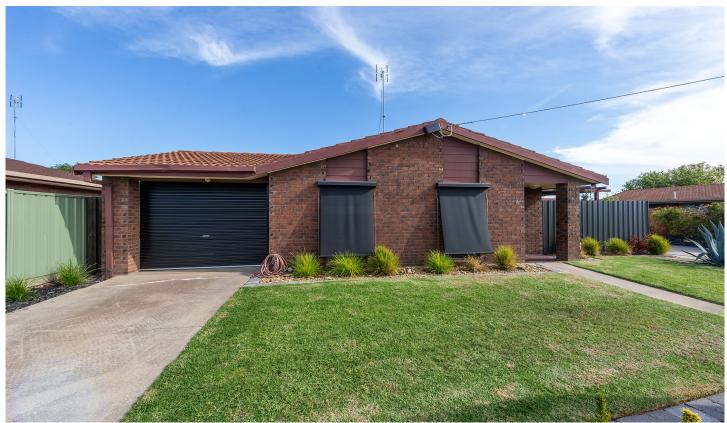

## 1/40 Rose Street Horsham VIC

Nestled within a stone's throw of the serene Wimmera River and its scenic walking trails, this recently updated two-bedroom unit offers an ideal opportunity for downsizers or investors.

- \*Bright and airy living room with large street-facing windows
- \*Tidy kitchen boasting ample storage space and electric cooking facilities.
- The adjacent dining area provides direct access to the backyard
- \*Two good sized sized bedrooms complete with built-in robes
- \*Central bathroom with a separate toilet
- \*Outside, an entertaining area overlooks beautifully manicured gardens. Additionally, there is a single lock-up carport.
- \*Land size: Approx. 280 sqm (Source: PriceFinder)
- \* Zoning: General Residential Zone (GRZ1)