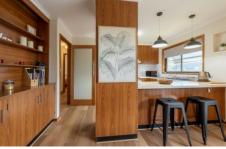

- \*Bright and airy living room with large street-facing windows
- \*Tidy kitchen boasting ample storage space and electric cooking facilities.
- The adjacent dining area provides direct access to the backyard
- \*Two good sized sized bedrooms complete with built-in robes
- \*Central bathroom with a separate toilet
- \*Outside, an entertaining area overlooks beautifully manicured gardens. Additionally, there is a single lock-up carport.
- \*Land size: Approx. 280 sqm (Source: PriceFinder)
- \* Zoning: General Residential Zone (GRZ1)