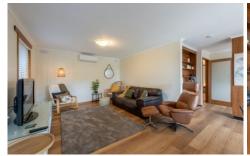

- \*Bright and airy living room with large street-facing windows
- \*Tidy kitchen boasting ample storage space and electric cooking facilities.
- The adjacent dining area provides direct access to the backyard
- \*Two good sized sized bedrooms complete with built-in robes
- \*Central bathroom with a separate toilet
- \*Outside, an entertaining area overlooks beautifully manicured gardens. Additionally, there is a single lock-up carport.
- \*Land size: Approx. 280 sqm (Source: PriceFinder)
- \* Zoning: General Residential Zone (GRZ1)