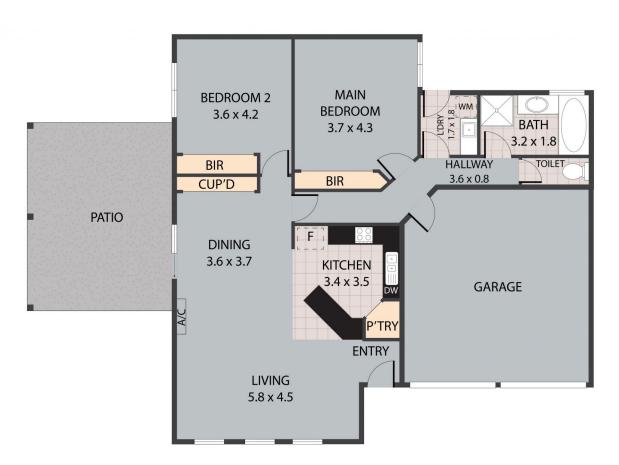

Investors, please note that minimum rental standards now apply in Victoria:

2 2 2

**Price**: \$449,000

View: https://www.wdre.com.au/8004421

**Robert Dolan** 0419440617

Kristyn Dolan 0429837148

68 Stockton Drive, Horsham 3400
TOTAL APPROX. FLOOR AREA 104 SQ.M
Whilst every attempt has been made to ensure the accuracy of the floor plan contained here, measurements of doors, windows, rooms and any other tiens are approximate and no responsibility is taken for any error, omission, or misstatement. This plan is for illustrative purposes only and should be used as such by any prospective purchaser.