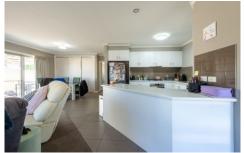

- \*Two spacious bedrooms both with built-in robes
- \*Open plan kitchen dining and living area
- \*Kitchen with ample bench space, gas cooktop, electric oven and a dishwasher
- \*Neat bathroom with a separate toilet
- \*Outside there is an undercover entertaining area and low maintenance front and backyard
- \*Land size: Approx. 320 sqm (Source: PriceFinder)
- \* Zoning: General Residential Zone (GRZ1)