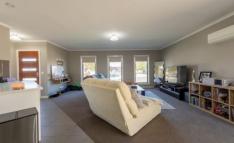

- \*Two spacious bedrooms both with built-in robes
- \*Open plan kitchen dining and living area
- \*Kitchen with ample bench space, gas cooktop, electric oven and a dishwasher
- \*Neat bathroom with a separate toilet
- \*Outside there is an undercover entertaining area and low maintenance front and backyard
- \*Land size: Approx. 320 sqm (Source: PriceFinder)
- \* Zoning: General Residential Zone (GRZ1)