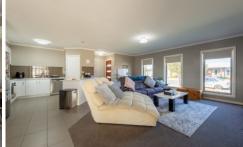

- \*Two spacious bedrooms both with built-in robes
- \*Open plan kitchen dining and living area
- \*Kitchen with ample bench space, gas cooktop, electric oven and a dishwasher
- \*Neat bathroom with a separate toilet
- \*Outside there is an undercover entertaining area and low maintenance front and backyard
- \*Land size: Approx. 320 sqm (Source: PriceFinder)
- \* Zoning: General Residential Zone (GRZ1)