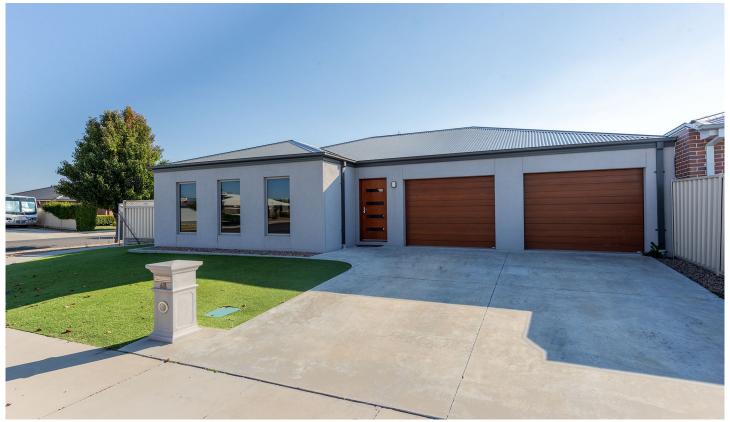

## 68 Stockton Drive Horsham VIC

Nestled amongst new established homes in Waterlink Estate, this neat townhouse sits on the corner of Rissmann Drive and Stockton Drive. This is the ideal option for a retiree or an investor

- \*Two spacious bedrooms both with built-in robes
- \*Open plan kitchen dining and living area
- \*Kitchen with ample bench space, gas cooktop, electric oven and a dishwasher
- \*Neat bathroom with a separate toilet
- \*Outside there is an undercover entertaining area and low maintenance front and backyard
- \*Land size: Approx. 320 sqm (Source: PriceFinder)
- \* Zoning: General Residential Zone (GRZ1)