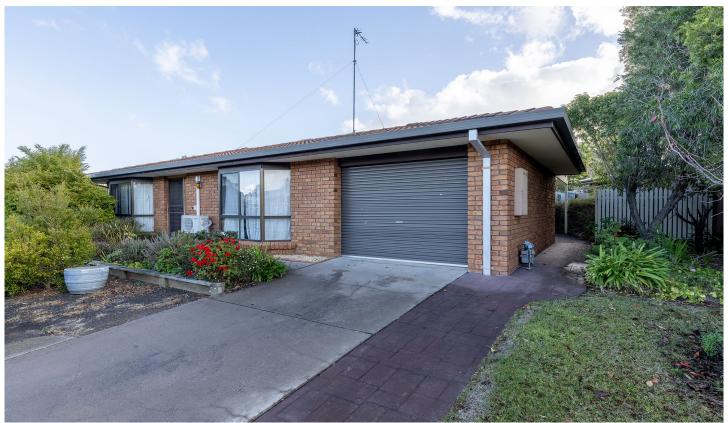

## 1/2 Fulton Avenue Horsham VIC

Situated on Fulton Avenue is this low-maintenance two-bedroom unit. Ideal for downsizers and investors.

- \*Two generously sized bedrooms
- \*Updated bathroom with a separate toilet
- \*Bright living area that leads into the dining area
- \*Neat kitchen with a gas cooktop and electric oven
- \*Year-round comfort is ensured with evaporative cooling and split system heating and cooling
- \*Outside is a single-car garage as well as a paved, undercover entertaining area
- \*Land size: Approx. 545 sqm (Source: PriceFinder)
- \* Zoning: General Residential Zone (GRZ1)