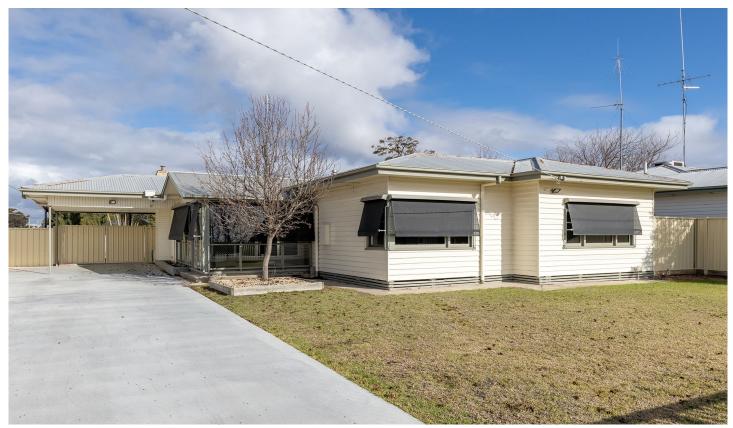

## 39 Laurel Street Horsham VIC

Located only a short walk from the picturesque Wimmera River is this updated family home.

- \*Large open plan kitchen dining and living area
- \*Spacious kitchen with plenty of bench space, electric cooking facilities and a dishwasher
- \*Four good sized bedrooms, the master featuring a walk- in robe and an ensuite. The remaining three bedrooms feature built in robes
- \*Central family bathroom
- \*Year round comfort is ensured by split system heating and cooling as well as a wood heater
- \*There is also an enclosed light filled alfresco area located at the front of the house.
- \*Outside there is an undercover entertaining area, garden shed and a neat, secure backyard. Additionally there is also side access to the yard via the carport.
- \*Land size: Approx. 723sqm (Source: PriceFinder)