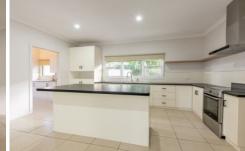

## 39 Laurel Street Horsham VIC

Located only a short walk from the picturesque Wimmera River is this updated family home.

- \*Large open plan kitchen dining and living area
- \*Spacious kitchen with plenty of bench space, electric cooking facilities and a dishwasher
- \*Four good sized bedrooms, the master featuring a walk- in robe and an ensuite. The remaining three bedrooms feature built in robes
- \*Central family bathroom
- \*Year round comfort is ensured by split system heating and cooling as well as a wood heater
- \*There is also an enclosed light filled alfresco area located at the front of the house.
- \*Outside there is an undercover entertaining area, garden shed and a neat, secure backyard. Additionally there is also side access to the yard via the carport.
- \*Land size: Approx. 723sqm (Source: PriceFinder)