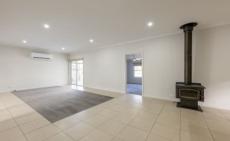

## 39 Laurel Street Horsham VIC

Located only a short walk from the picturesque Wimmera River is this updated family home.

- \*Large open plan kitchen dining and living area
- \*Spacious kitchen with plenty of bench space, electric cooking facilities and a dishwasher
- \*Four good sized bedrooms, the master featuring a walk- in robe and an ensuite. The remaining three bedrooms feature built in robes
- \*Central family bathroom
- \*Year round comfort is ensured by split system heating and cooling as well as a wood heater
- \*There is also an enclosed light filled alfresco area located at the front of the house.
- \*Outside there is an undercover entertaining area, garden shed and a neat, secure backyard. Additionally there is also side access to the yard via the carport.
- \*Land size: Approx. 723sqm (Source: PriceFinder)