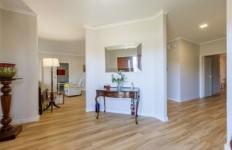

- Spacious kitchen, open plan dining and living area with beautiful views of burnt Creek.
- Large separate theatre/media room or could double as a second living area.
- 3 bedrooms with built-in robes and luxurious ensuit to the master. Plus home office at the front of the home.
- Two car garage as well as side access perfect for trailer or small caravan storage.
- Private undercover alfresco area great for entertaining in the warmer months while surrounded by low maintenance gardens.
- Ducted split system keeps this home comfortable all year round.
- \*Land size: Approx. 760 sqm (Source: PriceFinder)
- \* Zoning: General Residential Zone (GRZ1)