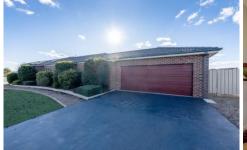

- Spacious kitchen, open plan dining and living area with beautiful views of burnt Creek.
- Large separate theatre/media room or could double as a second living area.
- 3 bedrooms with built-in robes and luxurious ensuit to the master. Plus home office at the front of the home.
- Two car garage as well as side access perfect for trailer or small caravan storage.
- Private undercover alfresco area great for entertaining in the warmer months while surrounded by low maintenance gardens.
- Ducted split system keeps this home comfortable all year round.
- \*Land size: Approx. 760 sqm (Source: PriceFinder)
- \* Zoning: General Residential Zone (GRZ1)