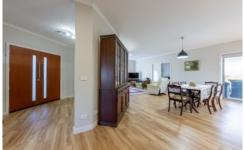

- Spacious kitchen, open plan dining and living area with beautiful views of burnt Creek.
- Large separate theatre/media room or could double as a second living area.
- 3 bedrooms with built-in robes and luxurious ensuit to the master. Plus home office at the front of the home.
- Two car garage as well as side access perfect for trailer or small caravan storage.
- Private undercover alfresco area great for entertaining in the warmer months while surrounded by low maintenance gardens.
- Ducted split system keeps this home comfortable all year round.
- \*Land size: Approx. 760 sqm (Source: PriceFinder)
- \* Zoning: General Residential Zone (GRZ1)