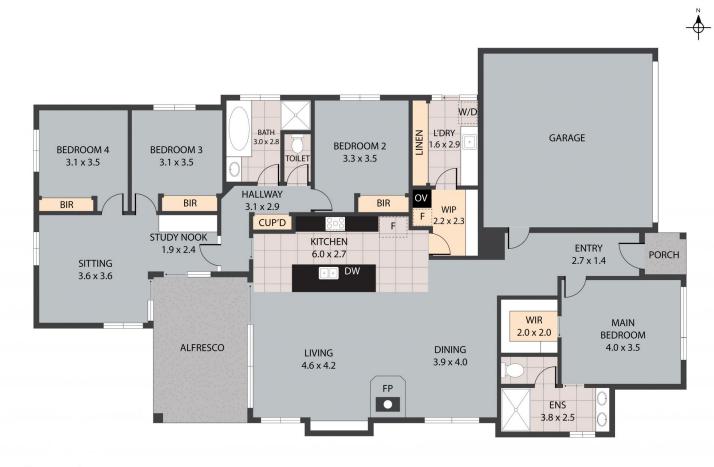

https://www.wdre.com.au Wes Davidson Real Estate

4 Griffin Court, Horsham 3400 TOTALAPPROX. FLOOR AREA 161 SQM Whilst every attempt has been made to ensure the accuracy of the floor plan contained here, measurements of doors, windows, rooms and any other items are approximate and no responsibility is taken for any error, omissiation, or misstatement. This plan is for flustrative purposes only and should be used as such by any prospective purchaser.