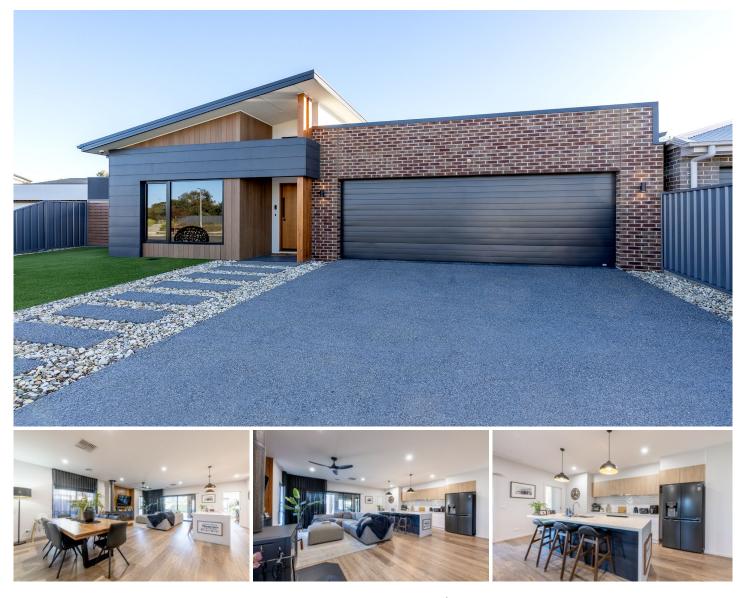

## **4 Griffin Court Horsham VIC**

Nestled between the bustling CBD and the tranquil Wimmera River, this home offers an unparalleled opportunity to enjoy both urban convenience and serene relaxation.

## Key Features:

\* Location: Privately tucked away, yet centrally located for easy access to city amenities and the peaceful riverside ambiance of the Wimmera River. \* Interior: Immerse yourself in a stylish interior designed for modern comfort, featuring open-plan living spaces, high ceilings, and premium finishes throughout.

\* Kitchen: A gourmet's delight with sleek countertops, state-of-the-art appliances, and ample storage, perfect for hosting gatherings or casual meals.

\* Bedrooms: Four spacious and inviting bedrooms, including a master suite with a luxurious ensuite bathroom and generous closet space.

\* Private Alfresco Area: Escape to your own oasis with a private alfresco

Price : \$900,000 View : https://www.wdre.com.au/8054216

Wes Davidson 0419820000

71 Wilson Street, Horsham VIC 3400 03 5382 0000