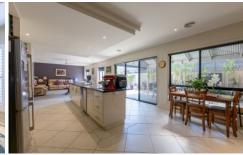

## 1/1 Finlayson Court Horsham VIC

Just a stone's throw from the picturesque Wimmera River and its walking tracks, this spacious three-bedroom townhouse is ideal for those looking to downsize.

- \*Three generously sized bedrooms, including a master with a walk-in robe and ensuite. The two remaining bedrooms feature built-in robes.
- \*Bright, open-plan kitchen, dining, and living area.
- \*Well-appointed kitchen with a large island bench, dishwasher, and electric cooking facilities.
- \*Spacious family bathroom with a separate toilet.
- \*A second living area, currently used as a formal dining room, is situated at the front of the home.
- \*Outside, enjoy an undercover entertaining area, garden shed, and double garage.
- \*Land size: Approx. 403 sqm (Source: PriceFinder)
- \* Zoning: General Residential Zone (GRZ1)