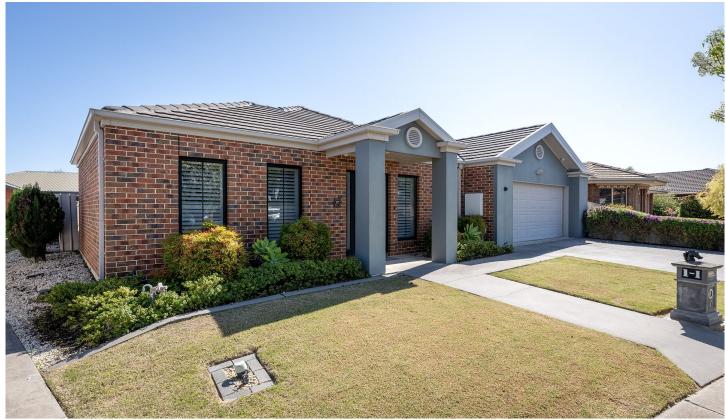

## 1/1 Finlayson Court Horsham VIC

Just a stone's throw from the picturesque Wimmera River and its walking tracks, this spacious three-bedroom townhouse is ideal for those looking to downsize.

- \*Three generously sized bedrooms, including a master with a walk-in robe and ensuite. The two remaining bedrooms feature built-in robes.
- \*Bright, open-plan kitchen, dining, and living area.
- \*Well-appointed kitchen with a large island bench, dishwasher, and electric cooking facilities.
- \*Spacious family bathroom with a separate toilet.
- \*A second living area, currently used as a formal dining room, is situated at the front of the home.
- \*Outside, enjoy an undercover entertaining area, garden shed, and double garage.
- \*Land size: Approx. 403 sqm (Source: PriceFinder)
- \* Zoning: General Residential Zone (GRZ1)