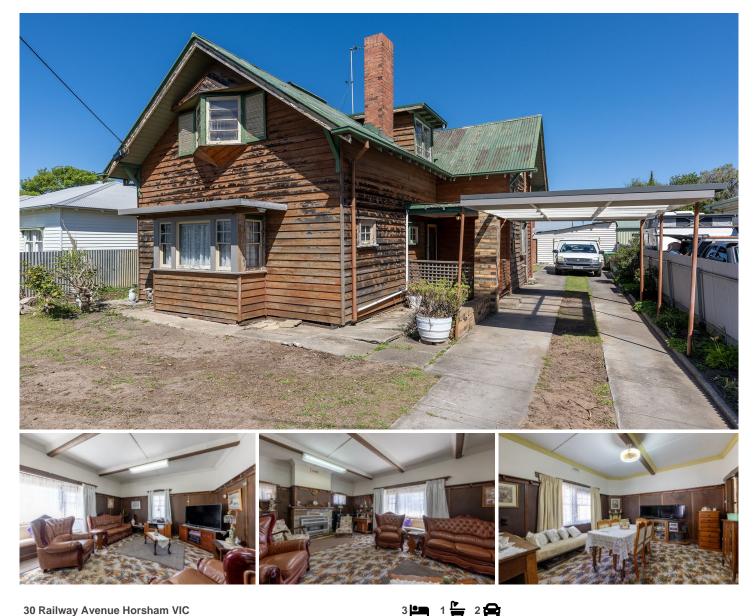

30 Railway Avenue Horsham VIC

Unique opportunity - rarely available original 1940's condition although sympathetic restoration has commenced

\* Light filled living room with large street-facing windows that flow effortlessly into the formal dining area

\*Generous kitchen offering ample storage, plenty of counter space, and gas cooking facilities

\*Upstairs, you'll find three well-proportioned bedrooms, two of the bedrooms feature built-in robes

\*Neat, central family bathroom

\*A versatile space previously used as a hair salon, complete with fixtures, easily converted into a home office or fourth bedroom

\*Outside features a spacious, secure backyard and a large convenient shed for additional storage