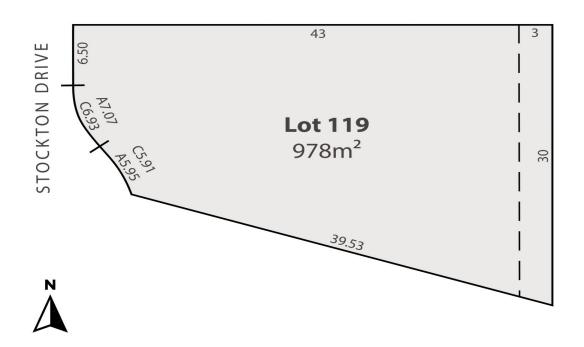

## Lot 119 Stockton Park Estate Horsham VIC

- ? Approx 978sqm
- ? Just a short drive to the Horsham CBD in a quiet sought-after area.
- ? Close proximity to the Wimmera River and easy access to the Hamilton Street Pedestrian Bridge, which leads straight into town.
- ? Power, water, gas, phone and wireless NBN are all available.
- ? Zoning: General Residential Zone (GRZI).
- ? Terms: 10% deposit and balance within 14 days of titles being issued.
- ? Restrictive covenants apply to all lots.
- ? Full plans are available upon request.

**Price** : \$225,000 **Land Size** : 978 sqm

View: https://www.wdre.com.au/8162020

Wes Davidson 0419820000